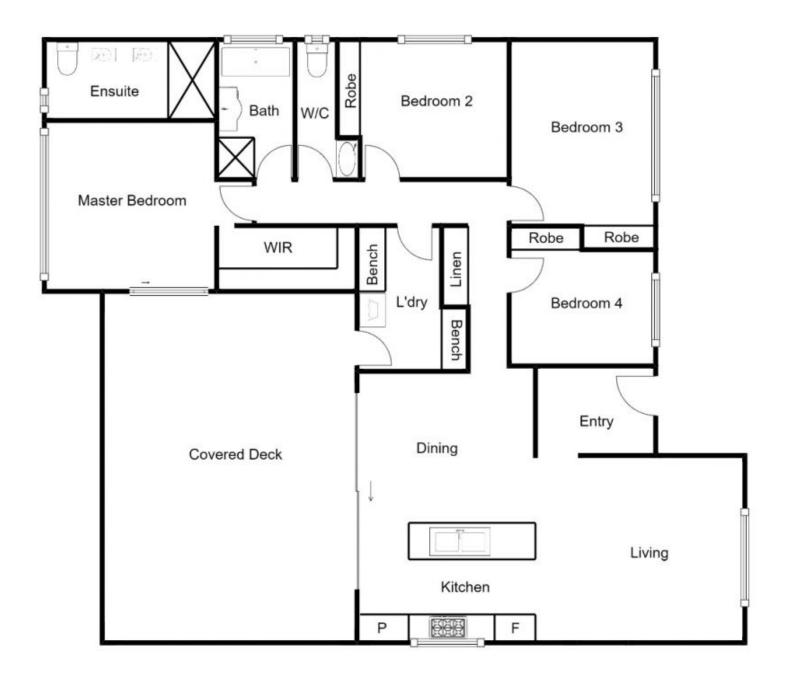

## 46 Wisdom Street Hughes ACT

Located in the convenient suburb of Hughes, this completely renovated family home offers a functional floorplan perfect for entertaining and easy family living.

Upon entry to the residence, the unrivalled quality of the craftmanship is apparent. The thought-out design encompasses open plan living and dining areas centred around the luxurious kitchen. Featuring SMEG appliances, 40mm Statuario Maximus Caesarstone benchtops and soft close drawers, the home is a MasterChef's delight. The kitchen seamlessly flows out to the covered alfresco area, which is equipped with overhead fans and heaters, creating the perfect area for outdoor entertaining.

Accommodation is four sizeable bedrooms, all segregated to the right of the residence. The master bedroom features a large walk-in-robe and an ensuite, the three other

4 连 2 🚍

Land Size: 859 sqm

View : https://www.carterandcoagents.com.au/sale