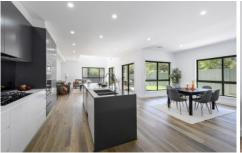

Featuring high ceilings, timber floors and bathed in natural sunlight, the lower level is home to the kitchen, living and dining areas of the residence. The kitchen is well-equipped and showcases Blanco stainless steel appliances, ample pantry space and an island benchtop with a breakfast bar. Overlooking the living and dining areas and with direct access to the covered patio, the layout is perfect for entertaining. The floorplan also encompasses the laundry on the lower level along with a separate powder room for guests to use.