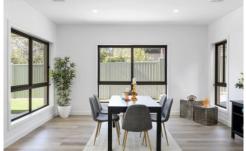

Featuring high ceilings, timber floors and bathed in natural sunlight, the lower level is home to the kitchen, living and dining areas of the residence. The kitchen is well-equipped and showcases Blanco stainless steel appliances, ample pantry space and an island benchtop with a breakfast bar. Overlooking the living and dining areas and with direct access to the covered patio, the layout is perfect for entertaining. The floorplan also encompasses the laundry on the lower level along with a separate powder room for guests to use.