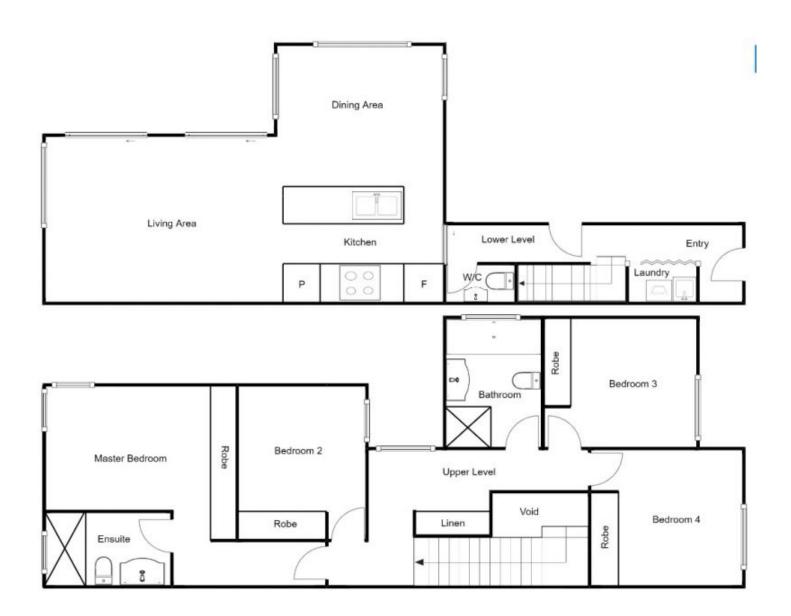

## 44A Medley Street Chifley ACT

Functional and contemporary in design, this brand-new townhouse offers an unrivalled opportunity in the accessible suburb of Chifley. Spread over two levels and well proportioned, the floorplan is functional and expansive, comprising of over 165m2 (approx.) of internal living.

Featuring high ceilings, timber floors and bathed in natural sunlight, the lower level is home to the kitchen, living and dining areas of the residence. The kitchen is well-equipped and showcases Blanco stainless steel appliances, ample pantry space and an island benchtop with a breakfast bar. Overlooking the living and dining areas and with direct access to the covered patio, the layout is perfect for entertaining. The floorplan also encompasses the laundry on the lower level along with a separate powder room for guests to use.