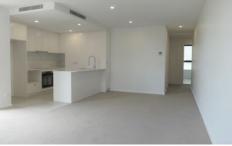

The living area is complimented by large wrap around windows that flood the room with light. The kitchen is of the highest quality, with stone benchtops, AEG appliances and a pull-down mixer tap.

Both bedrooms have large mirrored built-in wardrobes, and there is an ensuite off the master.