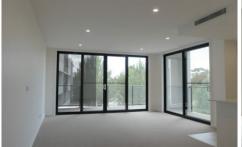

The living area is complimented by large wrap around windows that flood the room with light. The kitchen is of the highest quality, with stone benchtops, AEG appliances and a pull-down mixer tap.

Both bedrooms have large mirrored built-in wardrobes, and there is an ensuite off the master.