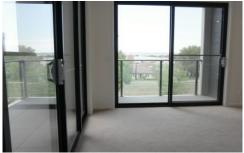

The living area is complimented by large wrap around windows that flood the room with light. The kitchen is of the highest quality, with stone benchtops, AEG appliances and a pull-down mixer tap.

Both bedrooms have large mirrored built-in wardrobes, and there is an ensuite off the master.