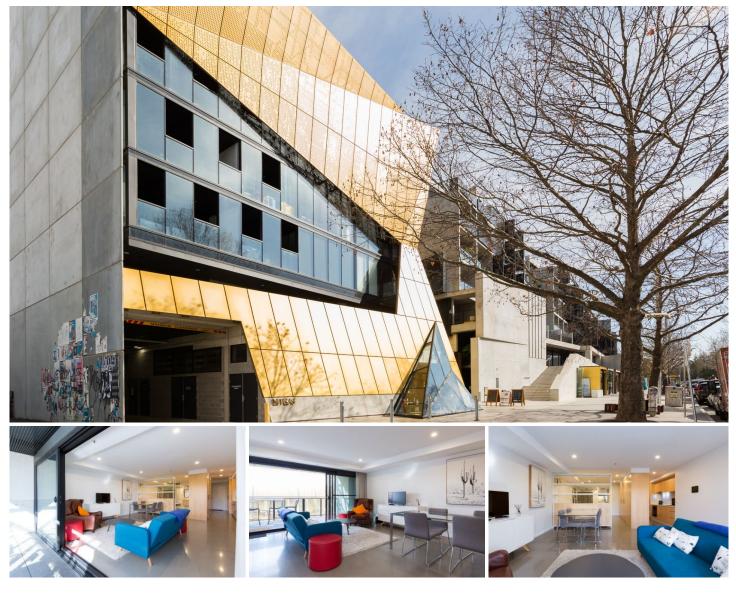

## 506/25-27 Lonsdale Street Braddon ACT

Located on the ever popular Lonsdale Street, this fully furnished apartment offers easy modern living within walking distance to absolutely everything.

The floor-plan has been cleverly designed to make the most of the space, offering a galley style kitchen with an unexpected amount of storage that leads the way to a bright open plan living and dining space.

The bedroom area is separated by built in shelving, keeping the area hidden from the living space.

The bathroom is open access, with a large shower and separate toilet.

The 'Nibu' building offers modern, up-market architecture and is designed to create a quiet oasis in Canberra's central suburb.