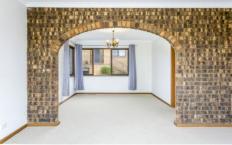

Upstairs offers three spacious bedrooms, an ensuite and main bathroom with separate toilet, large kitchen with meals area and a large L Shaped living and dining room.

Downstairs, there is a separate entry to the studio/teenagers retreat, which has its own kitchenette and ensuite bathroom. There is a large double garage and under house storage.