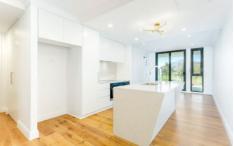

A large entrance separates the living room from the front door and creates an opportunity for storage galore.

Stunning timber floors flow throughout the open plan dining, kitchen and living space. Waterfall stone tops the island bench and provides additional room for a breakfast