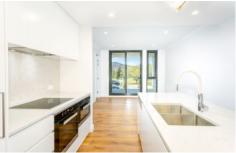

A large entrance separates the living room from the front door and creates an opportunity for storage galore.

Stunning timber floors flow throughout the open plan dining, kitchen and living space. Waterfall stone tops the island bench and provides additional room for a breakfast