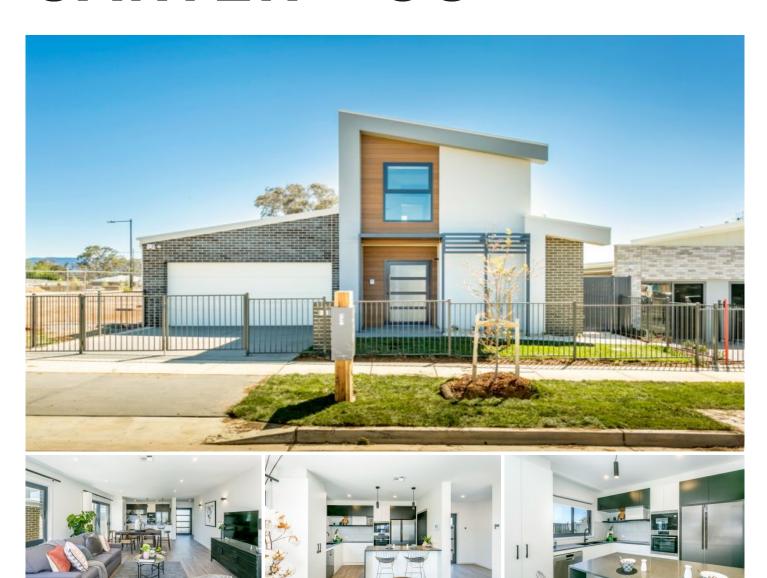

## 6 Folvig Close Strathnairn ACT

Your new home is ready for you to move inn, landscaping complete, window coverings installed, all you need to do is book the removalist and make the winning bid to start living at the wonderful Ginninderry Estate.

The Deakin showcases a meticulously thought out double-storey floorplan, designed to offer easy family living without compromising on space and functionality. The home is centred around an open plan living and dining area, which is overlooked by the designer kitchen. Featuring Caesarstone benchtops, AEG appliances, an induction cooktop and ample pantry and bench space, the home is a MasterChef's delight! The kitchen seamlessly flows out through to the covered patio, perfect for outdoor entertaining and alfresco dining.

Accommodation is four generously sized bedrooms, with

4 🕒 2 🔓 2 🖨

Land Size: 294 sqm

View : https://www.carterandcoagents.com.au/sale

/act/belconnen/strathnairn/residential/house/

5828535

James Carter 02 6176 3443