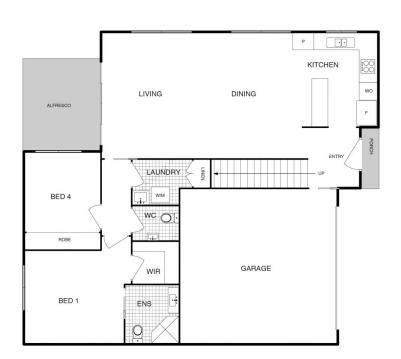

The Deakin showcases a meticulously thought out double-storey floorplan, designed to offer easy family living without compromising on space and functionality. The home is centred around an open plan living and dining area, which is overlooked by the designer kitchen. Featuring Caesarstone benchtops, AEG appliances, an induction cooktop and ample pantry and bench space, the home is a MasterChef's delight! The kitchen seamlessly flows out through to the covered patio, perfect for outdoor entertaining and alfresco dining.

Accommodation is four generously sized bedrooms, with

4 🕒 2 🔓 2 🖨

Land Size: 294 sqm

View : https://www.carterandcoagents.com.au/sale

/act/belconnen/strathnairn/residential/house/

5828535

James Carter 02 6176 3443