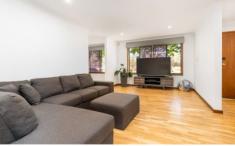

Step inside to be greeted by an open plan lounge and dining room that flows through to the updated kitchen fitted with stainless steel appliances including electric cooking and a dishwasher. Renovated with the chef of the family in mind, the kitchen boasts a walk-in pantry and plenty of bench space. Tucked away behind the kitchen is the study, though this space could easily be converted to a fourth bedroom.