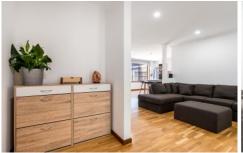

Step inside to be greeted by an open plan lounge and dining room that flows through to the updated kitchen fitted with stainless steel appliances including electric cooking and a dishwasher. Renovated with the chef of the family in mind, the kitchen boasts a walk-in pantry and plenty of bench space. Tucked away behind the kitchen is the study, though this space could easily be converted to a fourth bedroom.