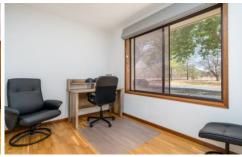

Step inside to be greeted by an open plan lounge and dining room that flows through to the updated kitchen fitted with stainless steel appliances including electric cooking and a dishwasher. Renovated with the chef of the family in mind, the kitchen boasts a walk-in pantry and plenty of bench space. Tucked away behind the kitchen is the study, though this space could easily be converted to a fourth bedroom.