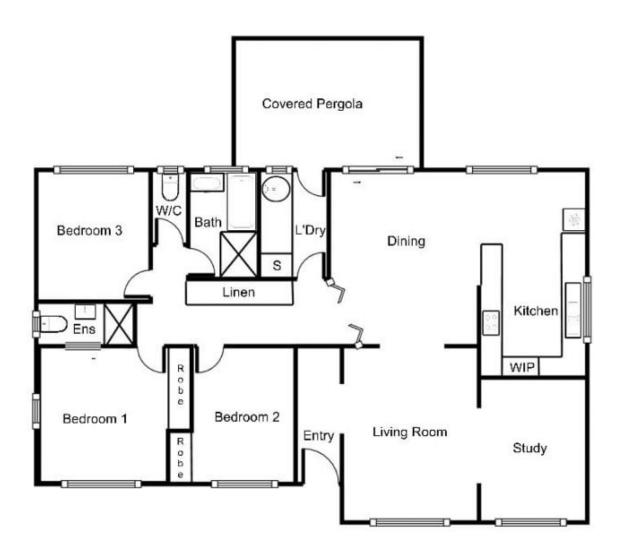

Step inside to be greeted by an open plan lounge and dining room that flows through to the updated kitchen fitted with stainless steel appliances including electric cooking and a dishwasher. Renovated with the chef of the family in mind, the kitchen boasts a walk-in pantry and plenty of bench space. Tucked away behind the kitchen is the study, though this space could easily be converted to a fourth bedroom.

All three bedrooms are large, two of them fitted with built in wardrobes. The main bedroom is complimented by an ensuite bathroom. The updated main bathroom, toilet and