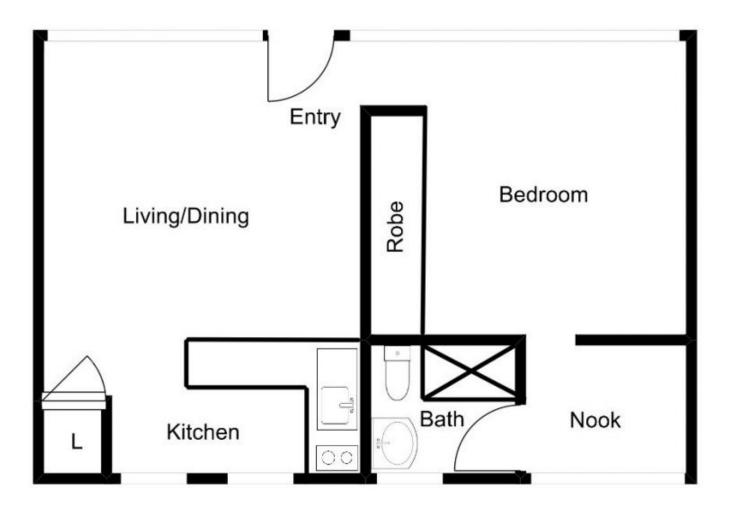

## 15/47 McMillan Crescent Griffith ACT

Located in the central suburb of Griffith, this fully furnished and eqipped apartment is perfect for easy short term accommodation.

The apartment showcases a practical floorplan, with the kitchen overlooking the combined living and dining area. The kitchen is equipped with gas cooking and ample bench and pantry space. The sizeable bedroom, which adjoins the bathroom, has full height built-in-robes, and an additional alcove which is perfect as a study nook.