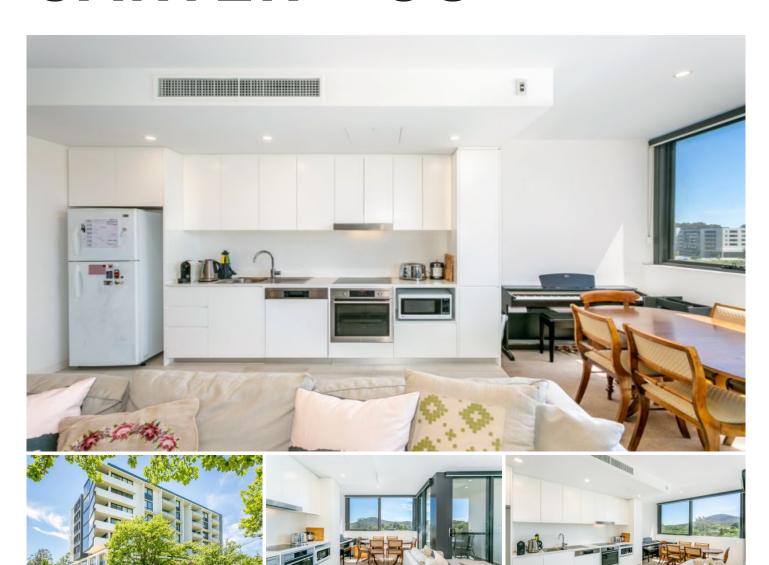

## 31/65 Constitution Avenue Campbell ACT

With spectacular views across Campbell to Mount Ainslie, this light filled 1 bedroom apartment just feels like home.

Situated on the fifth floor of 'The Creswell' this comfortable home offers complete privacy and a fantastic northerly aspect.