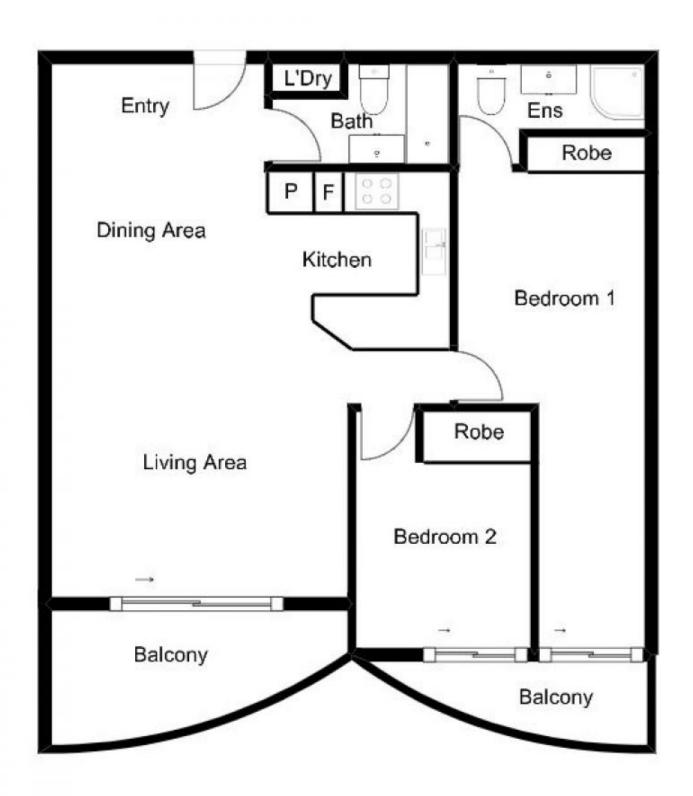

## 211/107 Canberra Avenue Griffith ACT

Conveniently situated in the Killara Complex, this two-bedroom, two-bathroom apartment offers a low-maintenance lifestyle in a prime location.

This ground floor apartment features light-filled open plan living and dining areas and a well-equipped kitchen which showcases stainless steel appliances and ample pantry and bench space. Accommodation is two sizeable bedrooms, both with built-in-robes. The master bedroom features an ensuite and a balcony, one of two fronting the apartment. Both bathrooms are equipped with quality fittings and fixtures and floor-to-ceiling tiles. Furthermore, a European laundry is encompassed into the design of the main bathroom, ensuring living space is not compromised.