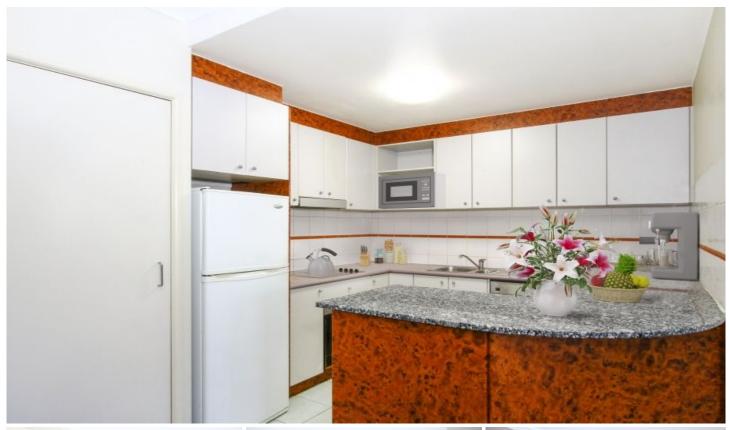

## 211/107 Canberra Avenue Griffith ACT

Conveniently situated in the Killara Complex, this two-bedroom, two-bathroom apartment offers a low-maintenance lifestyle in a prime location.

This ground floor apartment features light-filled open plan living and dining areas and a well-equipped kitchen which showcases stainless steel appliances and ample pantry and bench space. Accommodation is two sizeable bedrooms, both with built-in-robes. The master bedroom features an ensuite and a balcony, one of two fronting the apartment. Both bathrooms are equipped with quality fittings and fixtures and floor-to-ceiling tiles. Furthermore, a European laundry is encompassed into the design of the main bathroom, ensuring living space is not compromised.