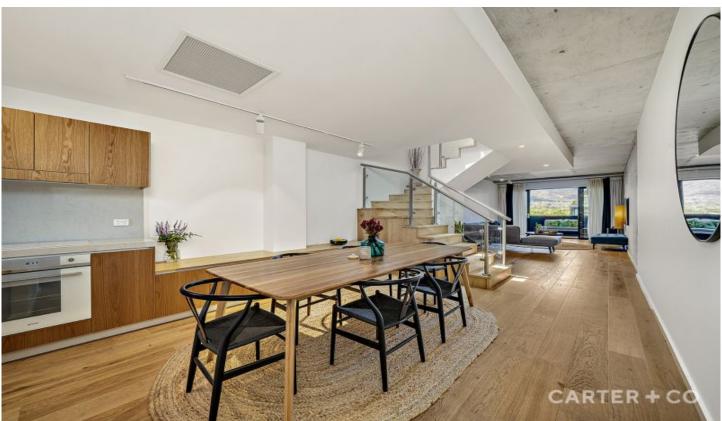

Spread over two levels and comprising of 133m2 (approx.) of internal living, Unit 521 showcases a functional design, ensuring spacious family living is achieved with ease. Upon entrance, the stark quality of the apartment is clear. Hardwood timber floors and stairs and feature polished concrete walls are just some of the design features which