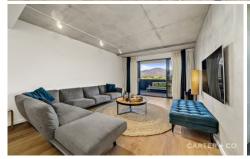

Spread over two levels and comprising of 133m2 (approx.) of internal living, Unit 521 showcases a functional design, ensuring spacious family living is achieved with ease. Upon entrance, the stark quality of the apartment is clear. Hardwood timber floors and stairs and feature polished concrete walls are just some of the design features which