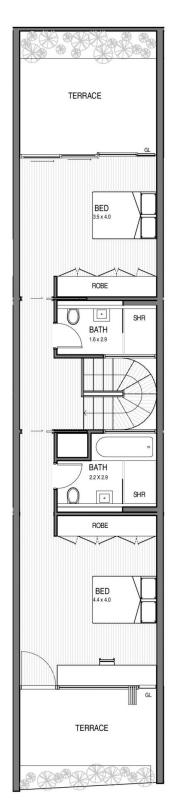

Spread over two levels and comprising of 133m2 (approx.) of internal living, Unit 521 showcases a functional design, ensuring spacious family living is achieved with ease. Upon entrance, the stark quality of the apartment is clear. Hardwood timber floors and stairs and feature polished concrete walls are just some of the design features which

# UNIT R46 TYPE 6

GL : GLASS LOUVRES
R : REFRIG ERATO R
SCR : PRIVACY SCREEN
SHR : SHO WER
S : LAUNDRY SINK

P : PAN'IRY VS : VERICAL SLIDING WINDOW

 $WM \hspace{35pt} : \hspace{35pt} WASHING \hspace{1mm} MAC\hspace{1mm} HINE$ 

LEVEL 6

LEVEL 5

03/12/2014

REVISIO N: 2