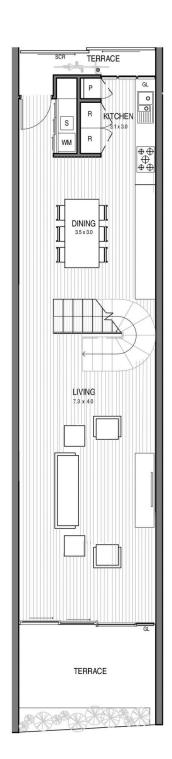

Spread over two levels and comprising of 133m2 (approx.) of internal living, Unit 521 showcases a functional design, ensuring spacious family living is achieved with ease. Upon entrance, the stark quality of the apartment is clear. Hardwood timber floors and stairs and feature polished concrete walls are just some of the design features which

# UNIT R46 TYPE 6

GL : GLASS LOUVRES
R : REFRIG ERATO R
SCR : PRIVACY SCREEN
SHR : SHO WER
S : LAUNDRY SINK

P : PAN'IRY VS : VERICAL SLIDING WINDOW

 $WM \hspace{35pt} : \hspace{35pt} WASHING \hspace{1mm} MAC\hspace{1mm} HINE$ 

LEVEL 6

LEVEL 5

03/12/2014

REVISIO N: 2