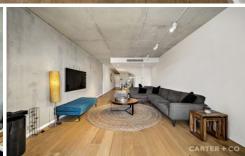

Spread over two levels and comprising of 133m2 (approx.) of internal living, Unit 521 showcases a functional design, ensuring spacious family living is achieved with ease. Upon entrance, the stark quality of the apartment is clear. Hardwood timber floors and stairs and feature polished concrete walls are just some of the design features which