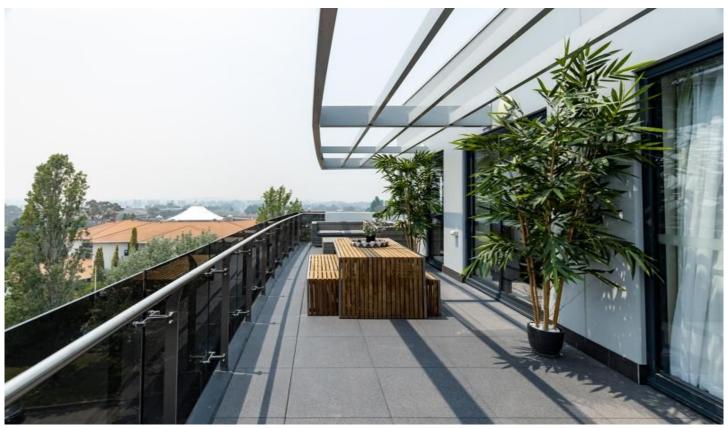

## CARTER + CO

66/115 Canberra Avenue Griffith ACT

On the top floor of the Indigo building, lapping up 180 degree North/Easterly views, awaits a must see apartment.

Floor to ceiling double glazed windows allow plenty of natural light, while 5th floor, corner positioning ensures privacy.

All the bells and whistles are accounted for, including split system AC, open plan living, built in mirrored robes and a large kitchen with plenty of cupboard space an a breakfast bar. But what really sets this home apart from others is the expansive balcony. Rarely does apartment living provide such a fantastic outdoor space, and rest assured, the photos don't exaggerate.