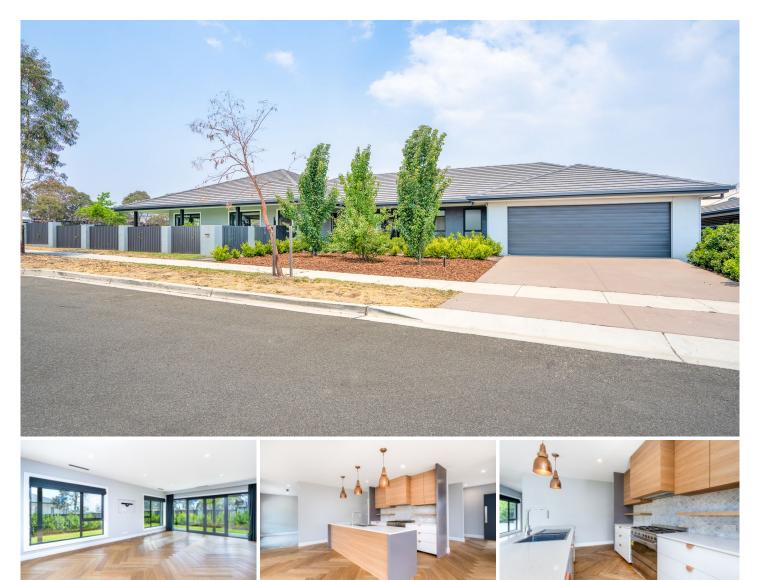

## 36 Bonarba Link Googong NSW

36 Bonarba Link Googong encapsulates all that is good about being a Googonian. Be it the considered floorplan, high quality fixtures and fittings throughout, sizeable parcel of land or the adjoining open parkland, we're sure every member of the family will fall in love with their own preferred unique quality in this executive family residence.

Upon arrival, you'll be struck be the commanding street presence. The landscaped gardens behind the front fence wrap around the property, taking advantage of every last square metre and providing a great aspect from the multitude of living spaces. Whether you're settling in for a movie in the formal lounge room or entertaining throughout the open plan dining and family rooms, you'll be able to appreciate your views to the adjoining John Caragh Park.

The hub of the home is complimented by gorgeous