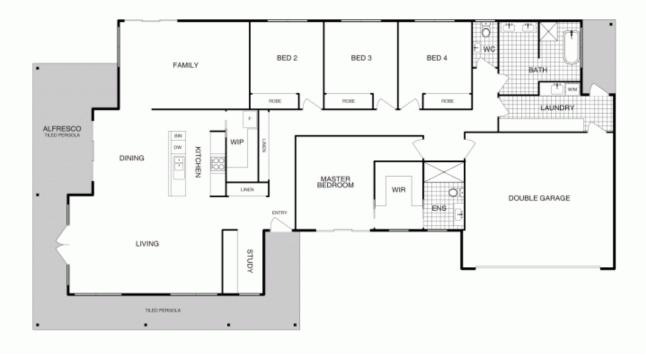

## 36 Bonarba Link Googong NSW

36 Bonarba Link Googong encapsulates all that is good about being a Googonian. Be it the considered floorplan, high quality fixtures and fittings throughout, sizeable parcel of land or the adjoining open parkland, we're sure every member of the family will fall in love with their own preferred unique quality in this executive family residence.

Upon arrival, you'll be struck be the commanding street presence. The landscaped gardens behind the front fence wrap around the property, taking advantage of every last square metre and providing a great aspect from the multitude of living spaces. Whether you're settling in for a movie in the formal lounge room or entertaining throughout the open plan dining and family rooms, you'll be able to appreciate your views to the adjoining John Caragh Park.

The hub of the home is complimented by gorgeous