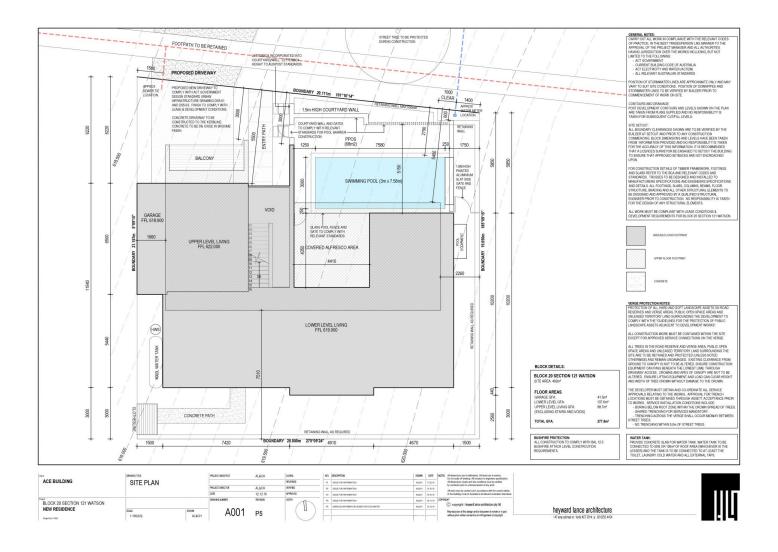

The Exquisite architectural design of this 4-bedroom home, boasting a total of 236.3 m2 (approx.) living, two living areas, home office/rumpus, state of the art kitchen, outdoor alfresco entertaining area and swimming pool, is second to none. The logical design of this home makes it ideal for entertaining your friends and family whilst also providing comfortable and cosy family living.

4 🕒 3 📛 2 👄

**Building Size**: 236.3 sqm **Land Size**: 402 sqm

View : 402 sq

: https://www.carterandcoagents.com.au/ sale/act/inner-north/watson/residential/h

ouse/5828575

James Carter 02 6176 3443