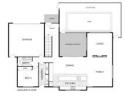

The Exquisite architectural design of this 4-bedroom home, boasting a total of 236.3 m2 (approx.) living, two living areas, home office/rumpus, state of the art kitchen, outdoor alfresco entertaining area and swimming pool, is second to none. The logical design of this home makes it ideal for entertaining your friends and family whilst also providing comfortable and cosy family living.