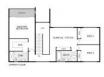

The Exquisite architectural design of this 4-bedroom home, boasting a total of 236.3 m2 (approx.) living, two living areas, home office/rumpus, state of the art kitchen, outdoor alfresco entertaining area and swimming pool, is second to none. The logical design of this home makes it ideal for entertaining your friends and family whilst also providing comfortable and cosy family living.