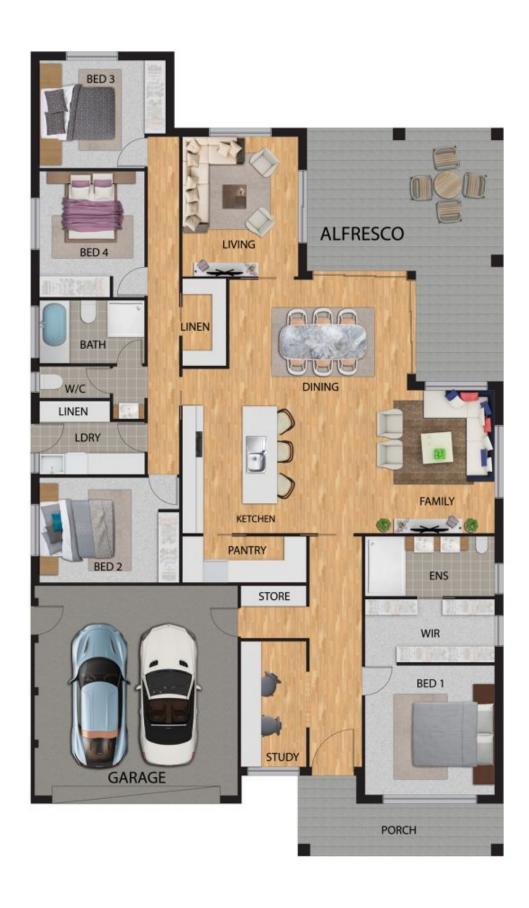

The kitchen boasts 60mm waterfall bench tops and state of the art Bosch appliances which are complimented by a fully integrated fridge and freezer. You will certainly be a "MasterChef" in this kitchen with plenty of storage in the spacious butler's pantry.

Perfect indoor-outdoor seamless living is achieved with the open floor plan in the kitchen meals and dining area. This flows harmoniously through to the covered outdoor alfresco and Barbeque area; this is an entertainer's dream. Polished and recycled feature wharf timber pillars surround this space add a real sense of luxury.

4 🕒 2 📛 2 🖨

Land Size: 540 sqm

View : https://www.carterandcoagents.com.au/sale

/act/weston-creek/wright/residential/house/5

828584

James Carter 02 6176 3443