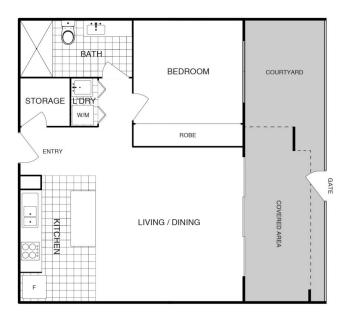

The apartment itself is located on the ground floor giving you a great aspect to the well maintained and established gardens. A large 27m2 courtyard provides a great place to entertain or just sit and relax. An open plan lounge and dining room flows from the well-appointed kitchen which boasts electric cooking and dishwasher. The bedroom is