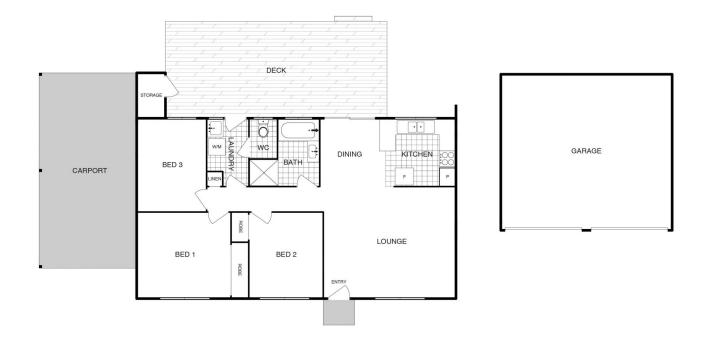

3 🚐 1 🟪 3 🗬

Land Size: 609 sqm

View : https://www.carterandcoagents.com.au/sale

/act/tuggeranong/chisholm/residential/house

/5828615