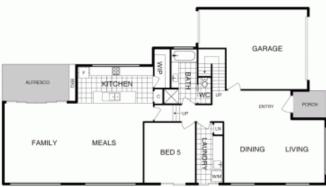

to create a truly magnificent family home.

Spread over two levels, the clever design embraces practicality for the growing family. A luxurious sense of space is created from the moment you enter the residence, achieved through the use of high ceilings and extensive glass throughout, including highlight windows. Upon entry, spotted gum timber floors flow throughout and lead to the sunken family and meals area, overlooked on by the designer kitchen. Superbly appointed, the kitchen showcases Smeg appliances, Carrera marble benchtop and an expansive walk-in-pantry. A highlight window has

5 📭 3 🔓 2 😭

Land Size: 493 sqm

View : https://www.carterandcoagents.com.au/sale

/act/gungahlin/forde/residential/house/5828

625



Nik Brozinic 02 6176 3443



James Carter 02 6176 3443



UPPER FLOOR



GROUND FLOOR