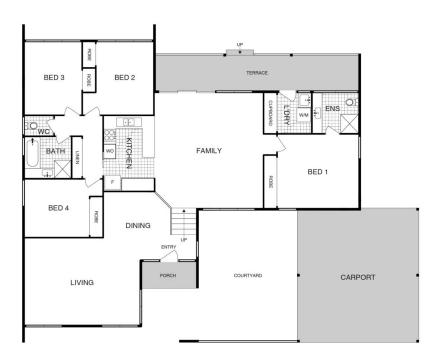

## 14 Wray Place Gowrie ACT

Located in a quiet cul-de-sac and offering lovely street appeal, this four-bedroom home is perfect for the growing family looking for a new place to create lasting memories.

Spread over 159m2 of internal living, this property was designed with easy family-living in mind. With dual living and dining areas, split over two levels, flexible living is achieved effortlessly. The kitchen is poised in the middle of the home, and is well-equipped with stainless steel appliances, an Induction cooktop and ample bench and pantry space. The kitchen overlooks the family and meals area, which lead out to the covered alfresco area. With a seamless connection achieved between the indoor and outdoor dining areas through the use of full-height windows, the home is an entertainer's delight. The deck looks out to the inground swimming pool, and with a pergola in the pool area there is no shortage of space for

4 🗀 2 🚍 2 🖨

**Building Size**: 159 sqm **Land Size**: 730 sqm

View : https://v

: https://www.carterandcoagents.com.au/ sale/act/tuggeranong/gowrie/residential/

house/5828627

James Carter 02 6176 3443

Sam Howes 02 6176 3443