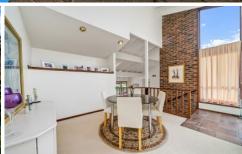

Spread over 159m2 of internal living, this property was designed with easy family-living in mind. With dual living and dining areas, split over two levels, flexible living is achieved effortlessly. The kitchen is poised in the middle of the home, and is well-equipped with stainless steel appliances, an Induction cooktop and ample bench and pantry space. The kitchen overlooks the family and meals area, which lead out to the covered alfresco area. With a seamless connection achieved between the indoor and outdoor dining areas through the use of full-height windows, the home is an entertainer's delight. The deck looks out to the inground swimming pool, and with a pergola in the pool area there is no shortage of space for