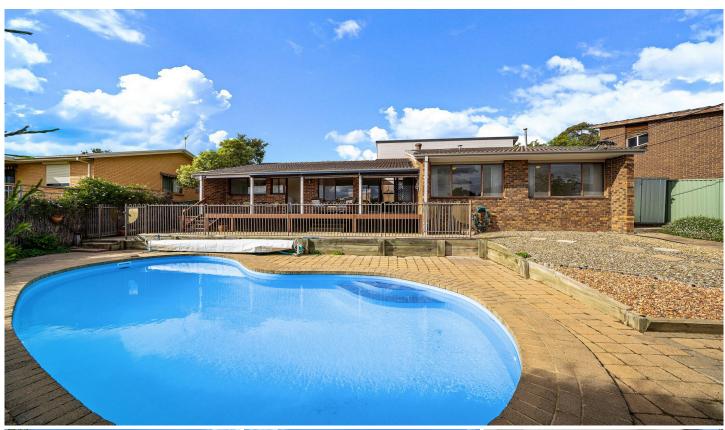

Spread over 159m2 of internal living, this property was designed with easy family-living in mind. With dual living and dining areas, split over two levels, flexible living is achieved effortlessly. The kitchen is poised in the middle of the home, and is well-equipped with stainless steel appliances, an Induction cooktop and ample bench and pantry space. The kitchen overlooks the family and meals area, which lead out to the covered alfresco area. With a seamless connection achieved between the indoor and outdoor dining areas through the use of full-height windows, the home is an entertainer's delight. The deck looks out to the inground swimming pool, and with a pergola in the pool area there is no shortage of space for