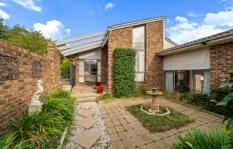

Spread over 159m2 of internal living, this property was designed with easy family-living in mind. With dual living and dining areas, split over two levels, flexible living is achieved effortlessly. The kitchen is poised in the middle of the home, and is well-equipped with stainless steel appliances, an Induction cooktop and ample bench and pantry space. The kitchen overlooks the family and meals area, which lead out to the covered alfresco area. With a seamless connection achieved between the indoor and outdoor dining areas through the use of full-height windows, the home is an entertainer's delight. The deck looks out to the inground swimming pool, and with a pergola in the pool area there is no shortage of space for