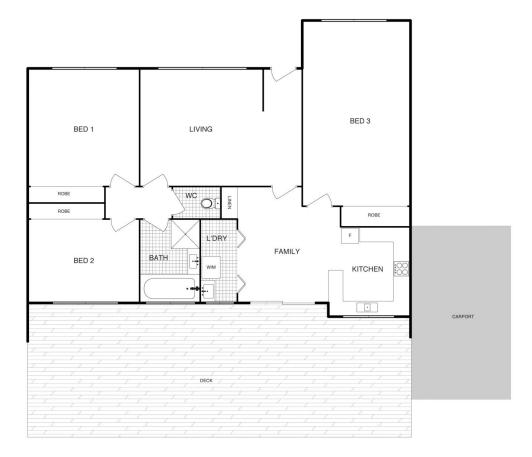

Located in a small boutique complex of only 8, this charming three-bedroom townhouse is separate from other townhouses in the complex with no shared walls AND backs onto open parkland. Peace and quiet abounds in this quaint and charming locale.

Courtyards to both the front and back of the property provide plenty of space for gardeners and entertaining alike. To the rear, a huge covered deck is a highlight of this property, providing a great space to entertain. The garage has been converted (and approved!) to be the huge third