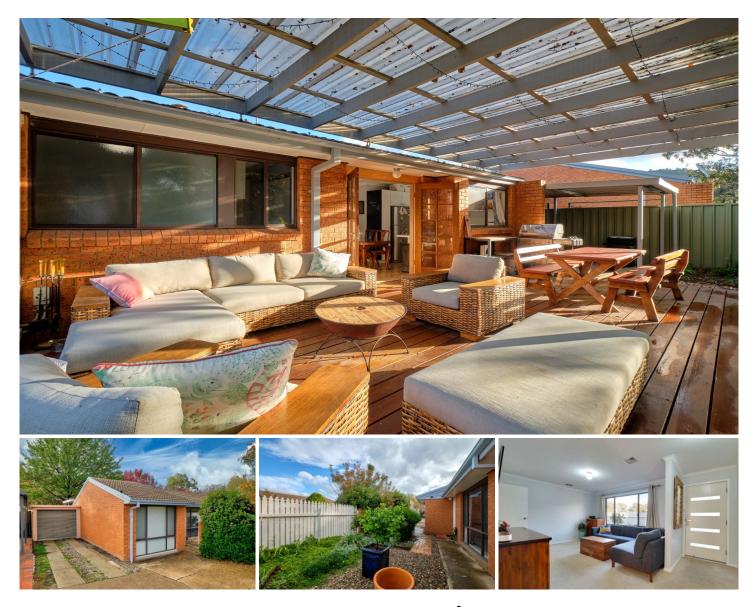

Located in a small boutique complex of only 8, this charming three-bedroom townhouse is separate from other townhouses in the complex with no shared walls AND backs onto open parkland. Peace and quiet abounds in this quaint and charming locale.

Courtyards to both the front and back of the property provide plenty of space for gardeners and entertaining alike. To the rear, a huge covered deck is a highlight of this property, providing a great space to entertain. The garage has been converted (and approved!) to be the huge third