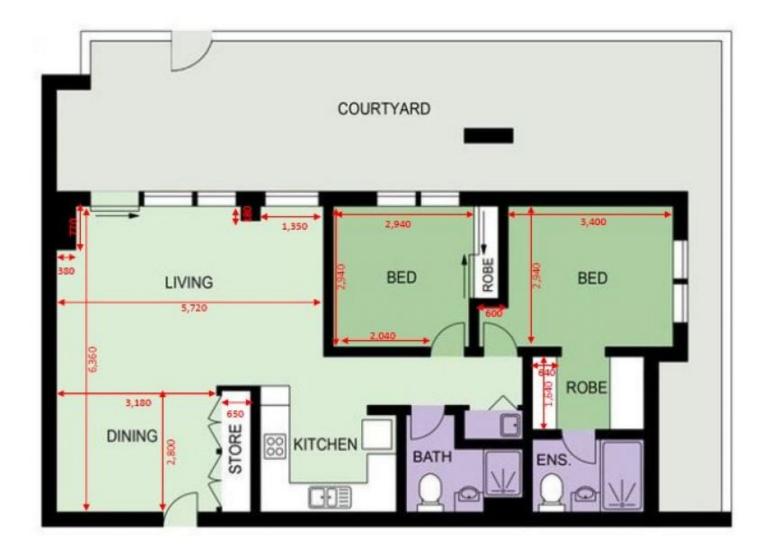

Situated on the corner of the building, the apartment benefits from an oversized covered courtyard, complimenting the already substantial living space inside.

There is an abundance of storage, including large cupboards on entry, built in robes to the second bedroom and a walk in robe to the master.