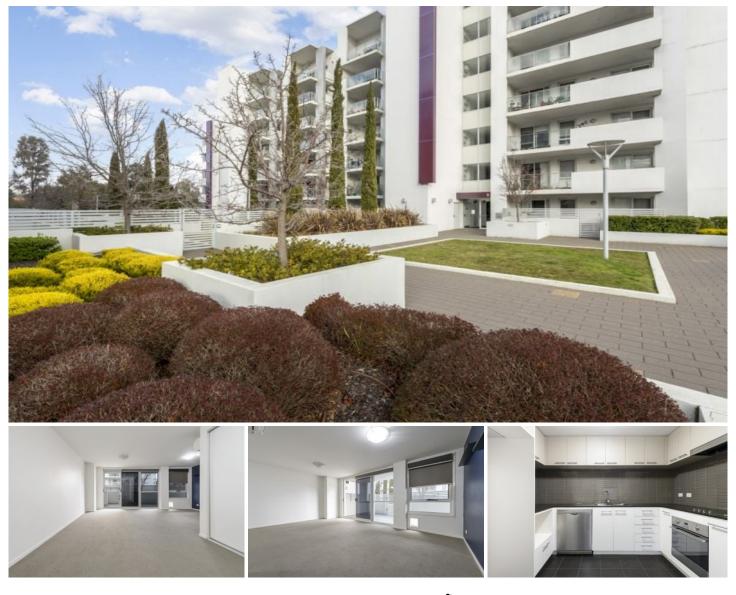

## 9/57 Benjamin Way Belconnen ACT

Within walking distance to Belconnen Westfield, Lake Ginnenderra and many public service buildings, this ground floor apartment offers spacious living in an enviable location.

Situated on the corner of the building, the apartment benefits from an oversized covered courtyard, complimenting the already substantial living space inside.

There is an abundance of storage, including large cupboards on entry, built in robes to the second bedroom and a walk in robe to the master.

For year round comfort, there's a split system air conditioner in the living and the master bedroom, and all windows feature blockout and half shade privacy roller blinds.