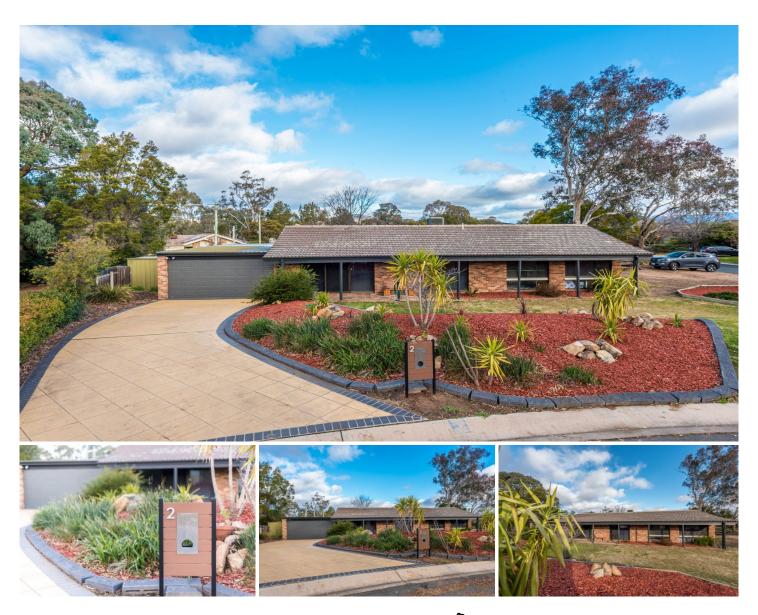

## 2 Rickard Place Gowrie ACT

Commanding an impressive 1007sqm corner parcel framed by private wraparound landscaped gardens, this excellent family residence located at the start of a cul-de-sac offers an open plan layout with an abundance of windows to maximize its all-day sun-soaked living area. Beautifully renovated kitchen, bathroom & separate toilet set the standard. It's enviably placed just minutes from Gowrie shops and moments to the Erindale shopping center, transport, playing fields, and some of Tuggeranong's finest schools.

- 3 Bed | 1 Bath | 3 Car
- Renovated kitchen.
- Large 64m2 Garage with roller door to the rear for backyard access
- Mirrored sliding robes to bedrooms
- Open plan living