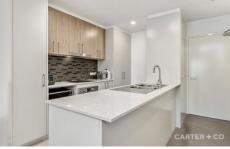

Showcasing a functional floorplan, a galley kitchen overlooks the open plan living and dining areas, which lead out to the covered balcony. The well-equipped kitchen features stainless steel AEG appliances and stone benchtops, which are complemented by ample pantry and bench space.