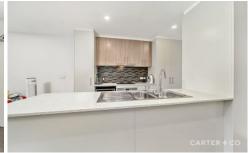

Showcasing a functional floorplan, a galley kitchen overlooks the open plan living and dining areas, which lead out to the covered balcony. The well-equipped kitchen features stainless steel AEG appliances and stone benchtops, which are complemented by ample pantry and bench space.