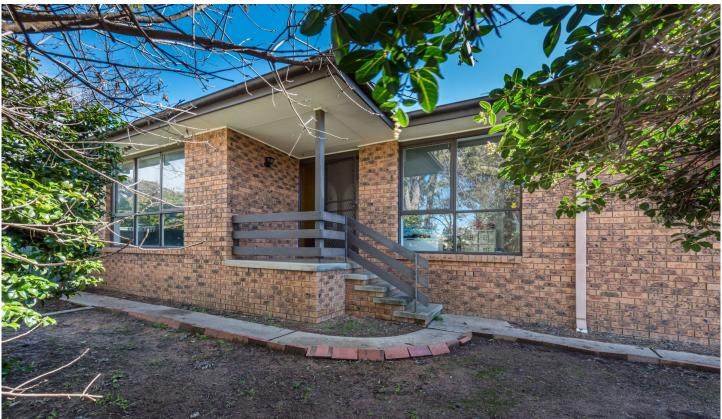

## 198 Copland Drive Evatt ACT

Located in the popular suburb of Evatt, this excellent 3 bedroom, well-maintained home showcases a wonderfully spacious floor plan. This property features a single lock up garage, with separated living room from the kitchen and dining that flows to a covered alfresco area ideal for evening meals and casual entertaining. The property is located just a short stroll from city buses, local shops, ovals and Evatt primary school.

- 3 bed, 1 bath, 1 car
- Re-faced kitchen
- Ducted heating
- Thoughtful layout with refurbished floors
- Reverse cycle air conditioning unit
- Spa bath in bathroom
- Large Master with BIR
- Battleaxe 737m2 (Approx.) parcel of land