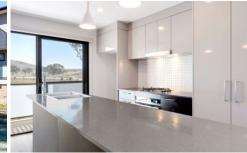

The townhouse comprises of three levels, the ground floor with a double tandem garage and internal access and large courtyard, the first floor with the open plan kitchen and living, and the top floor with two large bedrooms- both featuring ensuites.

## Features include:

- Split system air conditioning to both the living and master bedroom
- Balcony with private views

2 🗀 2 🔓 2 🖨

View: https://www.carterandcoagents.com.au/lease/act/gungahlin/moncrieff/residential/townhouse/58286