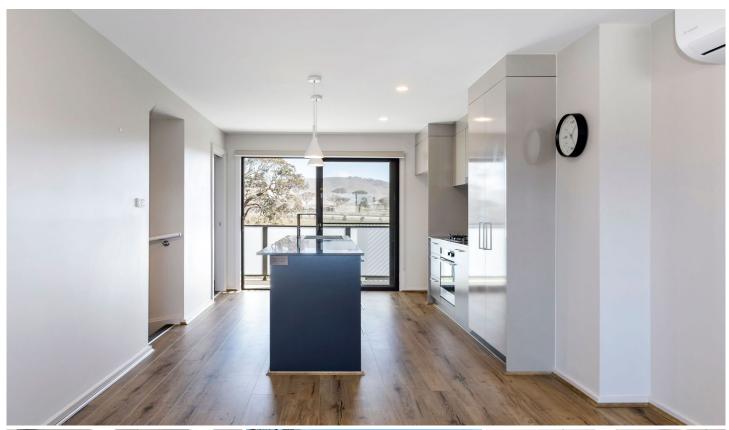

The townhouse comprises of three levels, the ground floor with a double tandem garage and internal access and large courtyard, the first floor with the open plan kitchen and living, and the top floor with two large bedrooms- both featuring ensuites.

## Features include:

- Split system air conditioning to both the living and master bedroom
- Balcony with private views

2 🗀 2 🔓 2 🖨

View: https://www.carterandcoagents.com.au/lease/act/gungahlin/moncrieff/residential/townhouse/58286