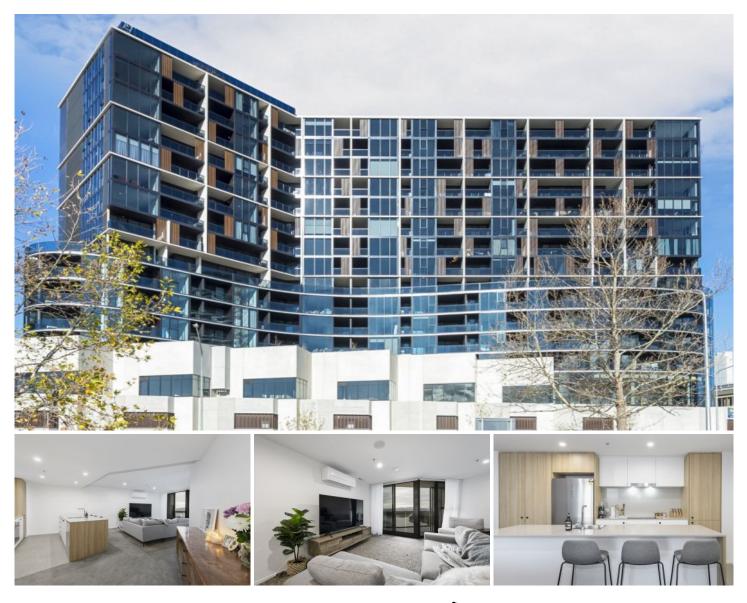

## **CARTER + CO**

1311/6 Grazier Lane Belconnen ACT

One bedroom apartments with features such as this one do not come on the rental market often. Enjoy convenient living, within moments of the Belconnen Town Centre, Lake Ginninderra, and the unique offering of a Metro Woolworths and BWS on the ground floor of your new building.

Positioned on the second highest floor of the new Republic building, this large apartment enjoys expansive views across Lake Ginninderra.

Originally designed to be a 2 bedroom apartment, the floor-plan was adjusted to provide a large open plan living area. The result is an oversized 1 bedroom apartment - not commonly found on the rental market.

The kitchen offers plenty of cupboard and bench space, a breakfast bar, and a direct view to the balcony.

View : https://www.carterandcoagents.com.au/lease/act/ belconnen/belconnen/residential/apartment/5828 690