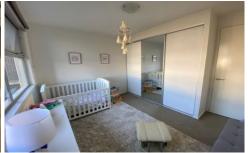

The three bedrooms are all segregated from one another and offer built in wardrobes.

## What you need;

- Three large bedrooms with built in robes
- Ensuite and separate bathroom
- Split system heating and cooling
- Secure building access
- Large living, with plenty of room for substantial dining and