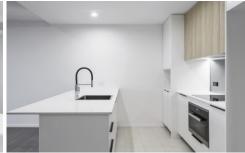

The kitchen offers plenty of storage and bench space, integrated dishwasher and Miele appliances.

Large panoramic windows provide fantastic views from the bedroom. The wide hallway further compliments this home large open-plan feel.