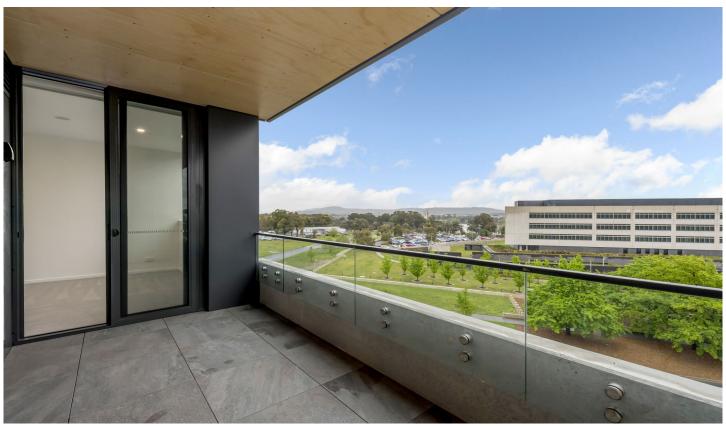

## 117/81 Constitution Avenue Campbell ACT

Positioned on the 6th floor of the popular ISKIA complex, this 1 bedroom apartment feels light and airy and offers views towards Lake Burley Griffin.

On entry, the extensive storage this apartment offers is evident with floor to ceiling cabinetry opposite the kitchen. The open plan living area is a fantastic size and flows out onto the spacious covered balcony.

The kitchen offers plenty of storage and bench space, integrated dishwasher and Miele appliances.

Large panoramic windows provide fantastic views from the bedroom. The wide hallway further compliments this home large open-plan feel.