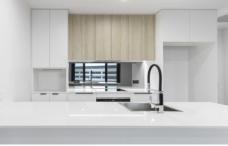

The kitchen offers plenty of storage and bench space, integrated dishwasher and Miele appliances.

Large panoramic windows provide fantastic views from the bedroom. The wide hallway further compliments this home large open-plan feel.