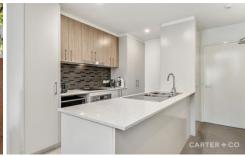

Showcasing a functional floorplan, a galley kitchen overlooks the open plan living and dining areas, which lead out to the covered balcony. The well-equipped kitchen features stainless steel AEG appliances and stone benchtops, which are complemented by ample pantry and bench space.