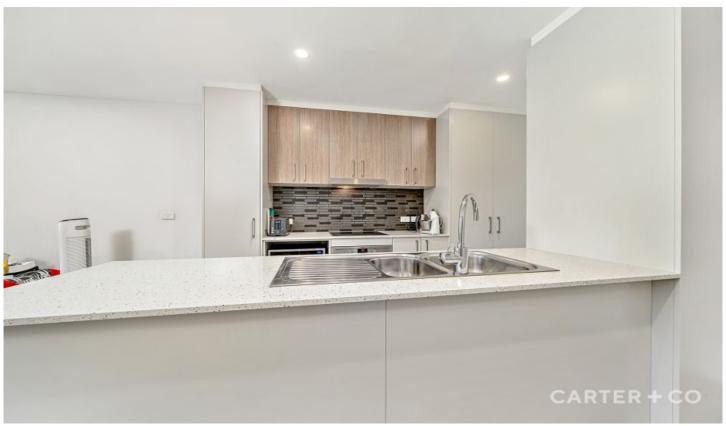

Showcasing a functional floorplan, a galley kitchen overlooks the open plan living and dining areas, which lead out to the covered balcony. The well-equipped kitchen features stainless steel AEG appliances and stone benchtops, which are complemented by ample pantry and bench space.