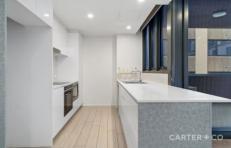

In addition to two very well sized bedrooms, there is a separate study room. The master bedroom offers a walk through wardrobe to the ensure, and the second bedroom has built in robes.

The kitchen is a fantastic size, with plenty of cupboard and bench space, a microwave alcove and a large window above the sink.