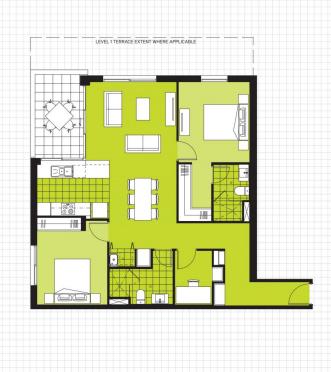

## 208/104 Northbourne Avenue Braddon ACT

Positioned in the popular IQ complex, this two bedroom apartment offers an incredible floor-plan and an impressive list of features.

On entry, a long storage lined hallway separates your living space from the common corridor.

In addition to two very well sized bedrooms, there is a separate study room. The master bedroom offers a walk through wardrobe to the ensure, and the second bedroom has built in robes.

The kitchen is a fantastic size, with plenty of cupboard and bench space, a microwave alcove and a large window above the sink.

Situated on the corner of the complex, this home offers plenty of windows allowing natural light into the spacious living area.

2 🔄 2 🚍 2 🚍

**View :** https://www.carterandcoagents.com.au/lease/act/inner-north/braddon/residential/apartment/643213

**Charissa Turbin 02 6176 3443** 

Emma Barclay 02 6176 3443

MORT+NORTHBOURNE
TYPE\_2SB
BEDS\_02+STUDY
INTERNAL\_98.2M<sup>2</sup>
BALCONY\_9.4M<sup>2\*</sup>
TOTAL\_107.6M<sup>2</sup>

TO MAKE AN APPOINTMENT
CALL 1800 O41 472
EMAIL CANBERRA RESIDENTIAL GCOLLIER
WWW.COLLIERS CON AUTO