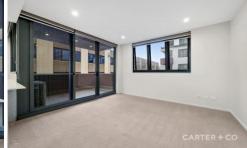

In addition to two very well sized bedrooms, there is a separate study room. The master bedroom offers a walk through wardrobe to the ensure, and the second bedroom has built in robes.

The kitchen is a fantastic size, with plenty of cupboard and bench space, a microwave alcove and a large window above the sink.

Situated on the corner of the complex, this home offers plenty of windows allowing natural light into the spacious living area.

2 🔄 2 🚍 2 🚍

**View :** https://www.carterandcoagents.com.au/lease/act/inner-north/braddon/residential/apartment/643213