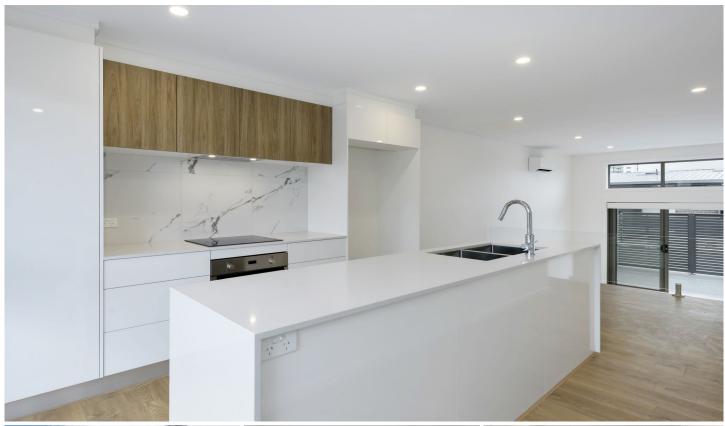

## Features include:

- Split System Air Conditioning
- Induction Cooktop
- Floor to ceiling tiling to bathrooms
- Secure Parking
- Split level living & Dining
- Stone benchtops

2 🗀 2 🔓 2 🖨

**View**: https://www.carterandcoagents.com.au/lease/act/tuggeranong/greenway/residential/townhouse/6474025