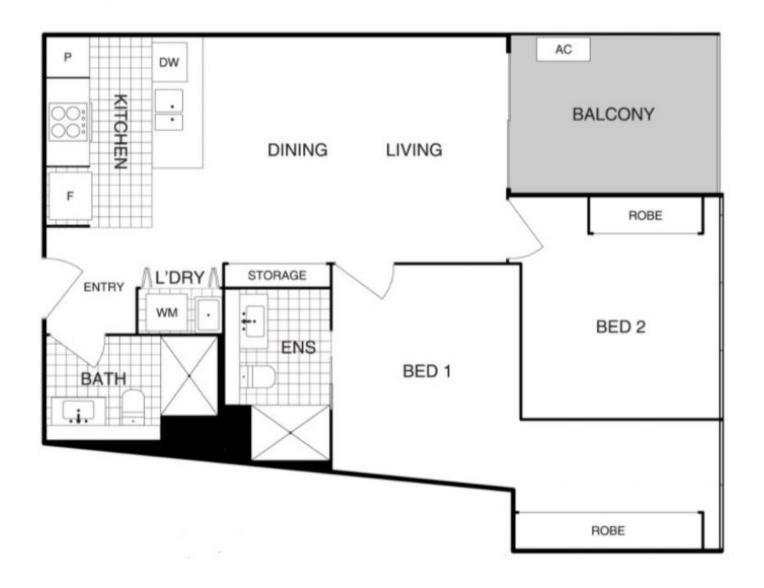

The floorplan is functional and intelligent in design, offering liveability and space for residents. Open plan living and dining areas are overlooked on by the galley style kitchen, which is equipped with Smeg appliances, reconstituted stone benchtops and ample bench and pantry space. No expense has been spared with the inclusions of this stand-out development, and this is obvious from the moment you arrive.

Accommodation is two sizeable bedrooms, which are

2 🕒 2 🖺 1 🗬

Price : \$ 520,000 Building Size : 72 sqm

View : https://www.carterandcoagents.com.au/

sale/act/woden-valley/phillip/residential/

apartment/6497310