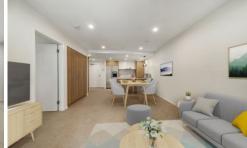

The floorplan is functional and intelligent in design, offering liveability and space for residents. Open plan living and dining areas are overlooked on by the galley style kitchen, which is equipped with Smeg appliances, reconstituted stone benchtops and ample bench and pantry space. No expense has been spared with the inclusions of this stand-out development, and this is obvious from the moment you arrive.

Accommodation is two sizeable bedrooms, which are

2 🕒 2 🖺 1 🗬

Price : \$ 520,000 Building Size : 72 sqm

View : https://www.carterandcoagents.com.au/

sale/act/woden-valley/phillip/residential/

apartment/6497310