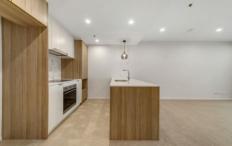

The floorplan is functional and intelligent in design, offering liveability and space for residents. Open plan living and dining areas are overlooked on by the galley style kitchen, which is equipped with Smeg appliances, reconstituted stone benchtops and ample bench and pantry space. No expense has been spared with the inclusions of this stand-out development, and this is obvious from the moment you arrive.