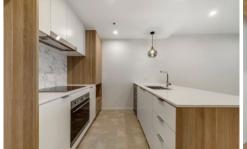

The floorplan is functional and intelligent in design, offering liveability and space for residents. Open plan living and dining areas are overlooked on by the galley style kitchen, which is equipped with Smeg appliances, reconstituted stone benchtops and ample bench and pantry space. No expense has been spared with the inclusions of this stand-out development, and this is obvious from the moment you arrive.