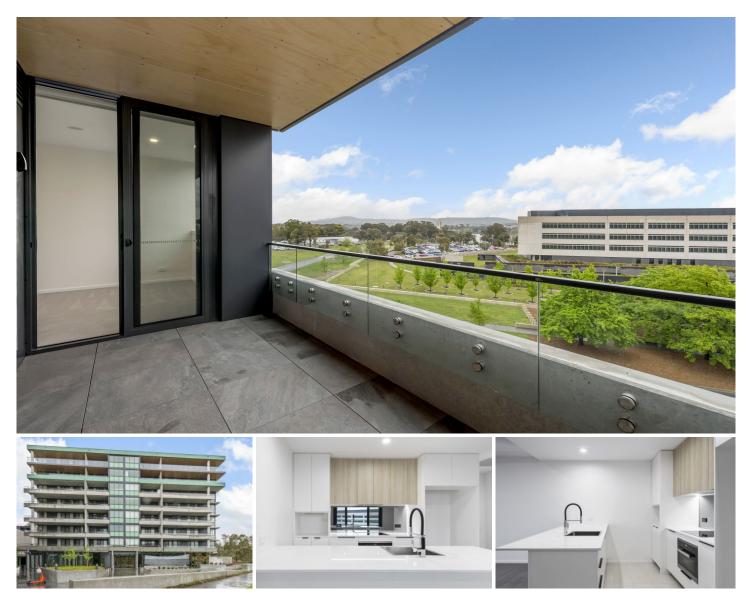

## 117/81 Constitution Avenue Campbell ACT

Positioned on the 6th floor of the popular ISKIA complex, this 1 bedroom apartment feels light and airy and offers views towards Lake Burley Griffin.

On entry, the extensive storage this apartment offers is evident with floor to ceiling cabinetry opposite the kitchen. The open plan living area is a fantastic size and flows out onto the spacious covered balcony.

The kitchen offers plenty of storage and bench space, integrated dishwasher and Miele appliances.

Large panoramic windows provide fantastic views from the bedroom. The wide hallway further compliments this home large open-plan feel.