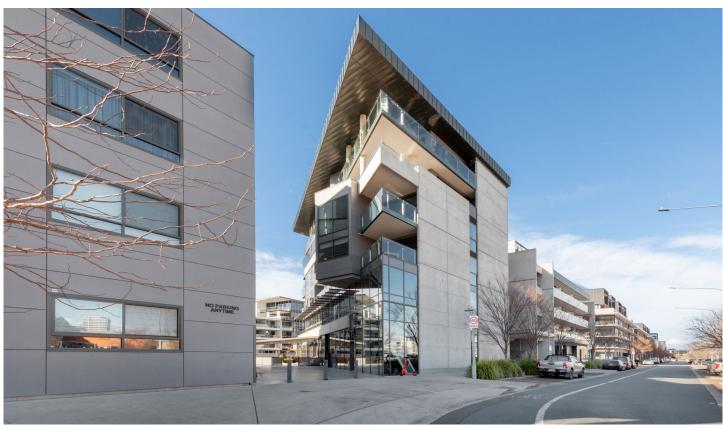

## 6/19 Eastlake Parade Kingston ACT

Located in the heart of the Kingston Foreshore in the tightly held Aurora building. Designed by award winning architect Cox Architecture and proudly built by Project Coordination in 2013. This home offers expansive glass windows and full-length sliding doors spill out to the balcony, towards the picture perfect view to Lake Burley Griffin.