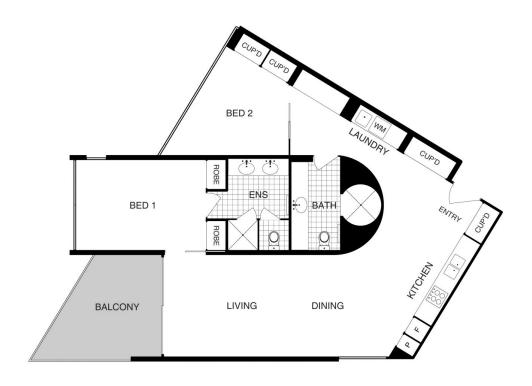

## 6/19 Eastlake Parade Kingston ACT

Located in the heart of the Kingston Foreshore in the tightly held Aurora building. Designed by award winning architect Cox Architecture and proudly built by Project Coordination in 2013. This home offers expansive glass windows and full-length sliding doors spill out to the balcony, towards the picture perfect view to Lake Burley Griffin.

Showcasing quality appliances & finishing throughout, this outstanding apartment is set across 91m2 of internal living & 10m2 of external living with plenty of light soaking through. Perfectly positioned on the doorstep of the foreshore with an abundance of restaurants and cafes such as Morks Restaurant, La Rustica, Wild Duck, Molto Italian, Local Press, Bean and Table and many more.

Impressive energy-efficiency rating of 6 stars which is the maximum rating for established properties. When required,

2 📮 2 🖺 1 🗬

Price : \$ 735,000 Building Size : 91 sgm

View : https://www.carterandcoagents.com.au/