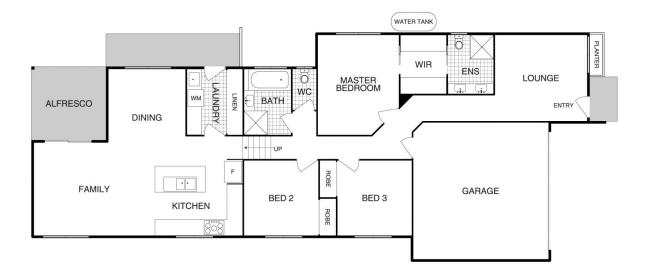

## 34 Stanner Circuit Bonner ACT

A magnificent fusion of contemporary interiors, easy care living and high-grade finishes across this split-level home. It offers the perfect balance of form, function and privacy that has also had some quality additions added on, Open plan living kitchen and dining with a separate living room. This exceptional home is ideally situated minutes from Woolworths Bonner, and parkland & moments to Amaroo village shopping centre.

- 3 Bed | 2 Bath | 2 Car
- Double lock up garage
- Master w/WIR & Ensuite
- Ducted heating
- Stone gas kitchen with stainless appliances and upgraded
- joinery
- Entertaining alfresco

https://www.carterandcoagents.com.au