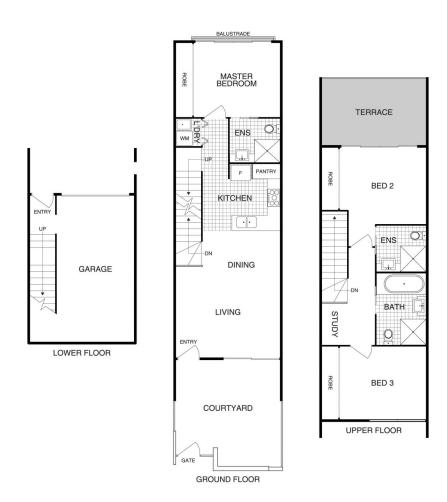

## 62/2 Rouseabout Street Lawson ACT

Enviably located in the cosmopolitan suburb of Lawson you will find this north-facing three-bedroom townhouse. Offering a clever floorplan; this property will be suitable for first home buyers, investors, or modern downsizers.

This three-bedroom property has a clever floorplan that will suit an array of buyers and has a central location, bordered by Ginninderra Drive, Lake Ginninderra, and Baldwin Drive, it is only minutes to the heart of Belconnen with a network of roads that can deliver you to Civic or Gungahlin in approximately 10 minutes.