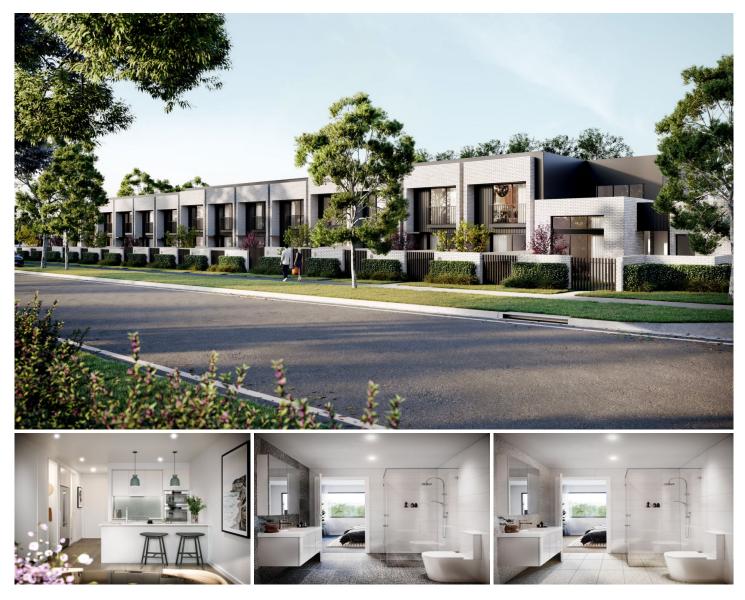

#### Taylor

The Verve in Taylor is a bespoke development of only 28 townhouses proudly built and developed by local Canberra builder PBS. PBS have over 30 years' experience and a proven track record across ACT, NSW and QLD.

Enjoy a kitchen to both cook and entertain in, featuring a wall oven, ample benchtops to prepare a feast, and a walk-in pantry for extensive storage. A separate laundry room and ground floor powder room, two large bedrooms both with their own ensuite / bathroom.

Tiled floor to living, dining, kitchen and hallway - the look and feel of timber with superior longevity and versatility. There will be no concerns with high heels, water damage or movement experienced with timber.

## 2 🛤 2 🚔 2 🚘

Building Size : 109 sqm

View : https://www.carterandcoagents.com.au/ sale/act/gungahlin/taylor/residential/town house/6567048

Sam Howes 02 6176 3443

https://www.carterandcoagents.com.au