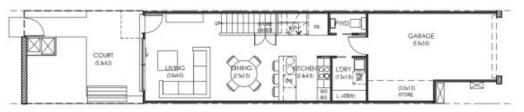

### TYPE 2A

| Unit number          | 5, 6*, 7            |
|----------------------|---------------------|
| Bedrooms             | 2                   |
| Bathrooms            | 2.5                 |
| Garage               | 1                   |
| Living               | 84m <sup>2</sup>    |
| Outdoor              | 22-25m <sup>2</sup> |
| * Garage is mirrored |                     |

## SROUND FLOOR