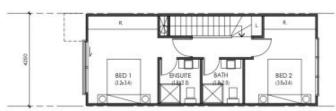

### TYPE 2A

| Unit number          | 5, 6*, 7            |
|----------------------|---------------------|
| Bedrooms             | 2                   |
| Bathrooms            | 2.5                 |
| Garage               | 1                   |
| Living               | 84m <sup>2</sup>    |
| Outdoor              | 22-25m <sup>2</sup> |
| * Garage is mirrored |                     |

## > UPPER FLOOR

HOMES BY PBS AT TAYLOR AGENT CARTER + CO

VERVE . TYPE 2A

Distained: With see endergoes to ensure the community of these plans are controls that the of porting, the interstation dwy contains in to be used are given of the plans and the plans are plans by it is a frequency of the initiality. Area calculation is to group footiation and a measured is the initial back of the main document and the advectory and a structure of the main document and the docu