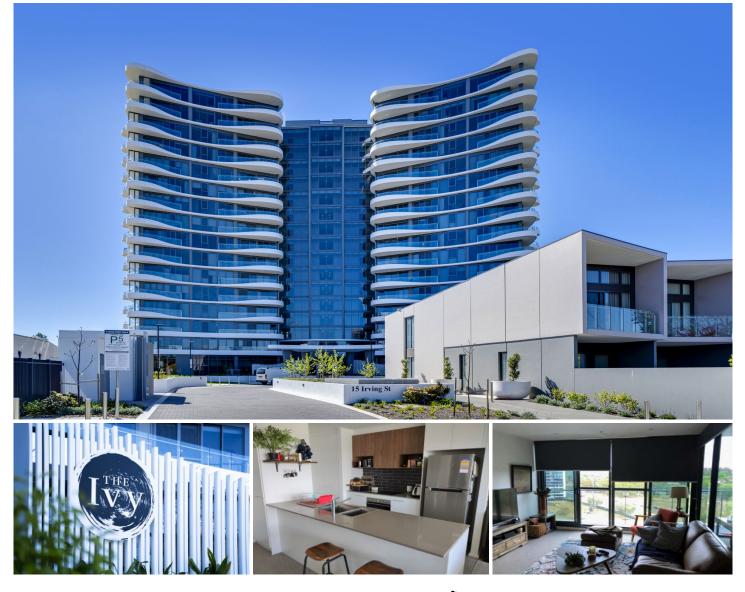

## 69/15 Irving Street Phillip ACT

In line with Government restrictions, we are currently unable to hold open inspections. If you are interested in this property, please email emma@carterandcoagents.com.au to request an application link.

Positioned in the tightly held lvy complex, this stunning apartment really is the best of its kind.

Ivy offers an extensive array of amenities including an indoor pool, indoor spa, yoga center, sauna, well-equipped gym, large outdoor pool & an outdoor entertaining/recreational area.

Overlooking the pool, this gorgeous apartment features floor too ceiling windows and plenty of natural light. The main bedroom offers a walk through wardrobe, the second has a built in.