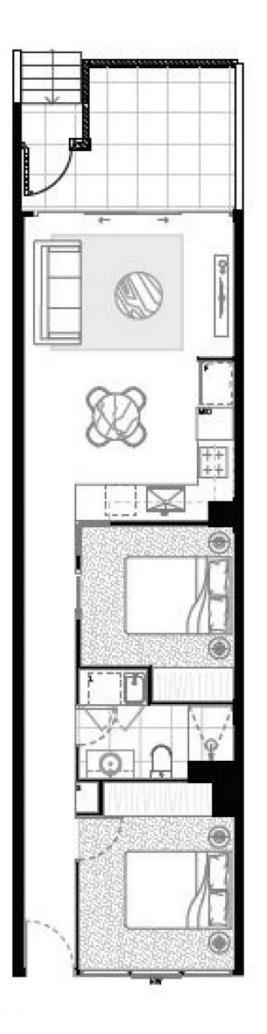

Positioned on the ground floor with immediate access to Pentland Street, this brand new apartment offers executive style living in an enviable position. Located within walking distance of Russell offices and the Defence precinct, as well as just a 5 minute drive from the City center.

Features include:

- Ducted reverse cycle air conditioning
- Double glazing
- 1 secure underground car spaces with storage
- SMEG appliances

View : https://www.carterandcoagents.com.au/lease/act/ inner-north/campbell/residential/apartment/66002 79