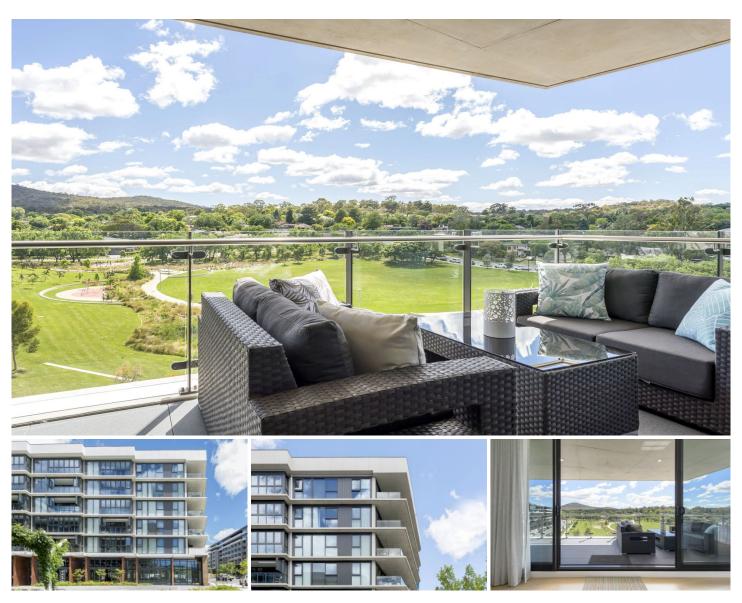

## 403/15 Provan Street Campbell ACT

Positioned in the popular Koben complex, this near new furnished two bedroom apartment is the best of it's kind.

Floor to ceiling windows lap up natural light and provide views towards Mount Ainslie and Hassett Park. The Northerly aspect provides stunning morning light to the large covered balcony.

Perfectly positioned in a way that provides complete privacy, despite the many windows.

Furnished with high end inclusions and equipped with the highest level of consideration, this apartment is simply a 'must see.'

Koben is positioned just a moments walk to The Pedlar Pub, Teddy Pickers Cafe, Lanterne Rooms Restaurant and

2 🚐 2 🔓 2 🖨

View: https://www.carterandcoagents.com.au/lease/act/inner-north/campbell/residential/apartment/66098