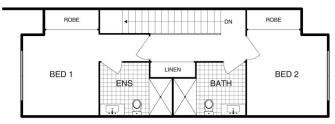

## 2 🔄 2 🔓 2 🗬

Price : \$ 681,000 Building Size : 102.7 sqm

View : https://www.carterandcoagents.com.au/

sale/act/belconnen/lawson/residential/ho

use/6611713

UPPER FLOOR

GROUND FLOOR

LOWER FLOOR