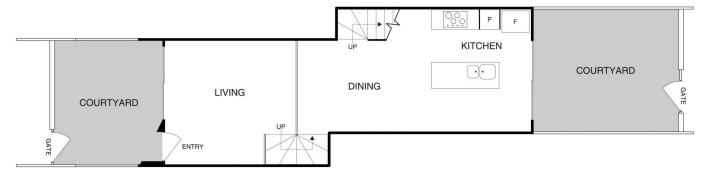

## 130/1 Rowland Rees Crescent Greenway ACT

A cleverly designed floorplan flooded with natural light it provides an outstanding lifestyle offering in this beautifully presented town home in a super modern development, it reveals generously proportioned interiors featuring separate kitchen/dining & living area extending to a courtyard & access to the development common area.

GROUND FLOOR