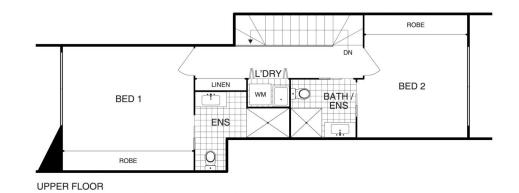

A modern stone kitchen is equipped with quality gas appliances, while accommodation comprises two well-proportioned bedrooms, both of which are appointed with mirrored built-in wardrobes, and the main features a full-sized ensuite.

Further highlights include ducted air conditioning, a stylish main bathroom, a large internal laundry, security intercom, floating timber flooring, and carpeted bedrooms.

2 📮 2 🔓 2 😭

**View:** https://www.carterandcoagents.com.au/sale/act/t uggeranong/greenway/residential/townhouse/665 4593