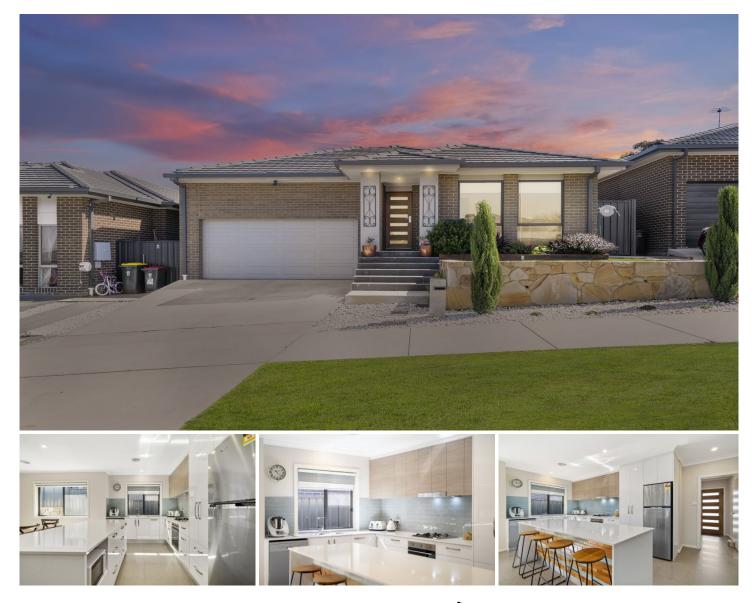

## 39 Crackajack Way Moncrieff ACT

Located in the family-friendly suburb of Moncrieff you will be greeted by this immaculately cared-for family home. The property is in like-new condition and will be desirable for first home buyers, downsizers, or astute investors.

This spacious single-level three-bedroom home is offered with top-of-the-line finishes, quality appliances, and custom joinery throughout. The large kitchen comprises stone benchtops, a gas stovetop, and plenty of cupboard space.

The roomy family room includes custom joinery featured in the study nook and opens onto the alfresco and low-maintenance garden area. All bedrooms are spacious, and the master is segregated from the bedrooms 2 and 3.