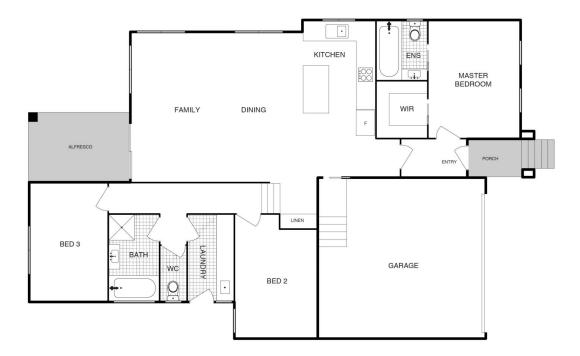

This spacious single-level three-bedroom home is offered with top-of-the-line finishes, quality appliances, and custom joinery throughout. The large kitchen comprises stone benchtops, a gas stovetop, and plenty of cupboard space.

The roomy family room includes custom joinery featured in the study nook and opens onto the alfresco and low-maintenance garden area. All bedrooms are spacious, and the master is segregated from the bedrooms 2 and 3.