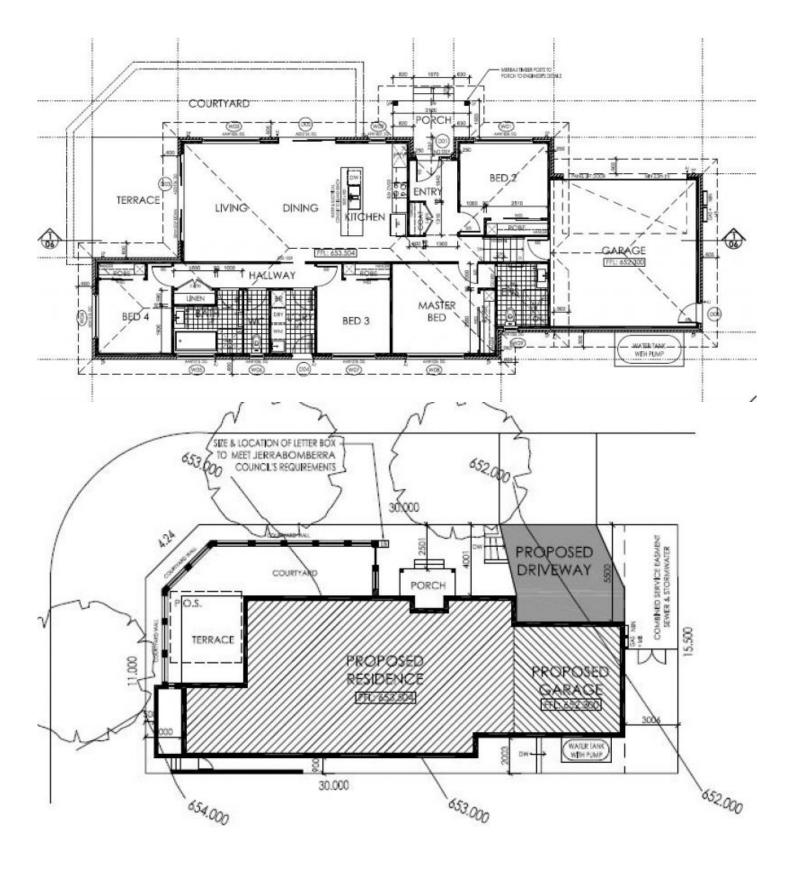

Offering you the opportunity to customise your selections, from flooring, carpet to paint colours all finished to a high standard by local builder Capital Homes. Currently the plan

4 🖰 2 🔓 2 😭

**Building Size**: 213.88 sqm **Land Size**: 415 sqm