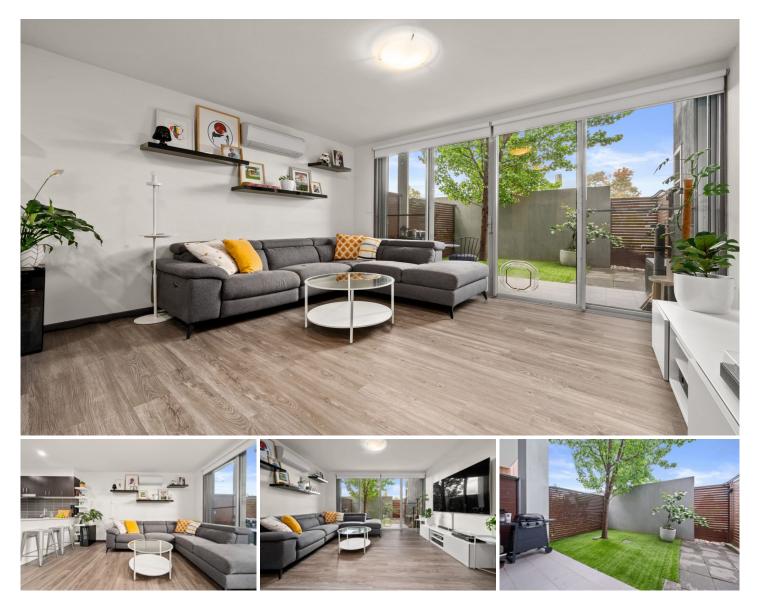

## 64/41 Clare Burton Crescent Franklin ACT

Positioned on the ground floor of the 6 year old 'Zest' development, a boutique project of only 78 apartments.

This apartment offers a convenience and lifestyle that is seldom found with apartment living. From the moment you park your car which is located just metres from the front door.

Internally, the home features a contemporary floor plan all on one single level featuring high ceiling of 2.7m, two way bathroom, oversized bedroom and cross ventilation with private dual courtyard to each side of the apartment. The U shaped kitchen comes complete with stone benchtops, Italian made' Smeg appliances & high storage cupboards.

Externally, the covered courtyard area is paved overlooking soft landscaping which is a perfect low maintenance