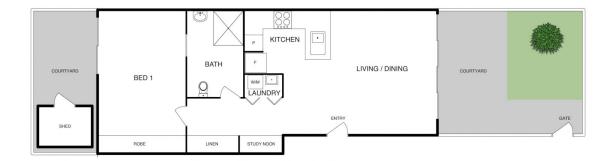

Internally, the home features a contemporary floor plan all on one single level featuring high ceiling of 2.7m, two way bathroom, oversized bedroom and cross ventilation with private dual courtyard to each side of the apartment. The U shaped kitchen comes complete with stone benchtops, Italian made' Smeg appliances & high storage cupboards.

Externally, the covered courtyard area is paved overlooking soft landscaping which is a perfect low maintenance