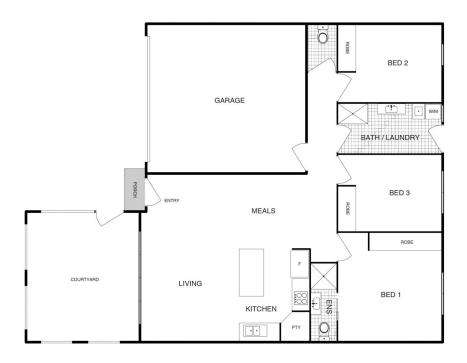

Accommodation is 3 generously proportioned bedrooms. A large main bedroom with a built-in robe and ensuite is located at the rear of the home and provides direct access to the backyard. Two generously proportioned bedrooms both with built in robes a main bathroom/laundry completes

## 3 🛤 2 🚔 2 🚔

| <b>Building Size</b> | : 141.6 sqm   |
|----------------------|---------------|
| Land Size            | : 249 sqm     |
| View                 | : https://wwv |

www.carterandcoagents.com.au/l ease/act/gungahlin/taylor/residential/hou se/6703395