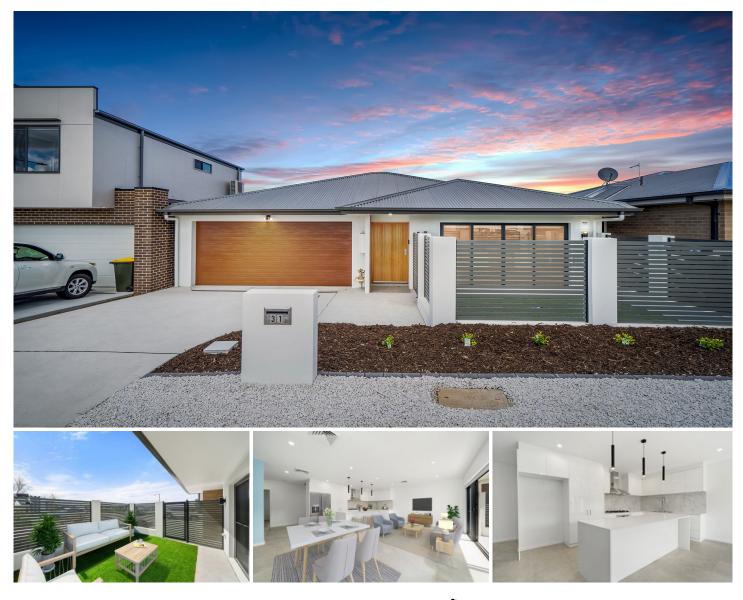

## **31 Mccredie Street Taylor ACT**

This gorgeous North facing home ticks all the boxes, offering modern living in the new and popular suburb of Taylor.

As you enter the residence you are greeted with an expansive open plan kitchen living and dining area. The kitchen includes designer appliances, stone bench tops with waterfall endings and a huge amount of storage. The kitchen and living area connect seamlessly to a large north facing private grassed front courtyard which is the perfect spot to entertain family and friends in serenity and comfort.

Accommodation is 3 generously proportioned bedrooms. A large main bedroom with a built-in robe and ensuite is located at the rear of the home and provides direct access to the backyard. Two generously proportioned bedrooms both with built in robes a main bathroom/laundry completes