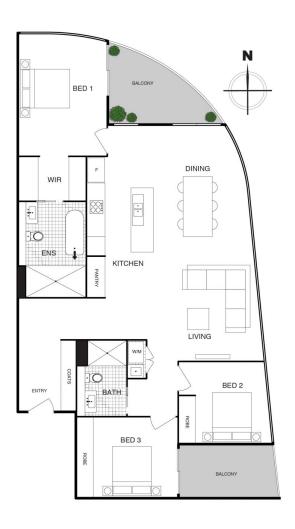

The floorplan is functional and intelligent in design, offering liveability and space for residents over 125m2 of living. Open plan living and dining areas are overlooked on by the kitchen and island bench, which is equipped with Smeg appliances, reconstituted stone benchtops and ample bench and pantry space. No expense has been spared with the inclusions of this stand-out development, and this is