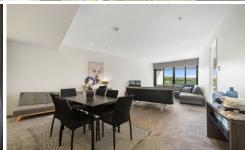

## 710/240 Bunda Street City ACT

The Features You Want To Know!

- + Wonderful 2-bedroom 2- bathroom northeast facing apartment
- + Spectacular views to Glebe Park and Mount Ainslie
- + Designer kitchen with ample storage
- + 20mm Stone benchtops
- + 4 burner Bosch gas cooktop
- + 600mm Bosch oven
- + Freestanding dishwasher
- + Soft close cabinetry
- + Undermount double bowl sink
- + Open plan living and dining
- + Large balcony with spectacular views
- + Tiles to kitchen
- + Carpet to living and bedrooms
- + Two generously proportioned bedrooms with built in