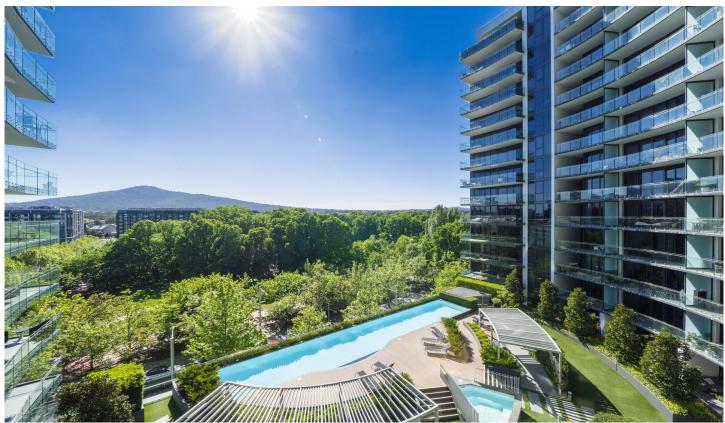

## 710/240 Bunda Street City ACT

The Features You Want To Know!

- + Wonderful 2-bedroom 2- bathroom northeast facing apartment
- + Spectacular views to Glebe Park and Mount Ainslie
- + Designer kitchen with ample storage
- + 20mm Stone benchtops
- + 4 burner Bosch gas cooktop
- + 600mm Bosch oven
- + Freestanding dishwasher
- + Soft close cabinetry
- + Undermount double bowl sink
- + Open plan living and dining
- + Large balcony with spectacular views
- + Tiles to kitchen
- + Carpet to living and bedrooms
- + Two generously proportioned bedrooms with built in