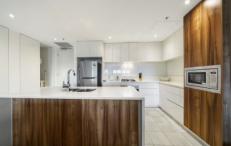

## 710/240 Bunda Street City ACT

The Features You Want To Know!

- + Wonderful 2-bedroom 2- bathroom northeast facing apartment
- + Spectacular views to Glebe Park and Mount Ainslie
- + Designer kitchen with ample storage
- + 20mm Stone benchtops
- + 4 burner Bosch gas cooktop
- + 600mm Bosch oven
- + Freestanding dishwasher
- + Soft close cabinetry
- + Undermount double bowl sink
- + Open plan living and dining
- + Large balcony with spectacular views
- + Tiles to kitchen
- + Carpet to living and bedrooms
- + Two generously proportioned bedrooms with built in