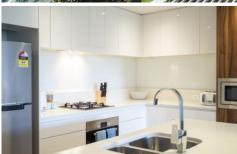

## 710/240 Bunda Street City ACT

The Features You Want To Know!

- + Wonderful 2-bedroom 2- bathroom northeast facing apartment
- + Spectacular views to Glebe Park and Mount Ainslie
- + Designer kitchen with ample storage
- + 20mm Stone benchtops
- + 4 burner Bosch gas cooktop
- + 600mm Bosch oven
- + Freestanding dishwasher
- + Soft close cabinetry
- + Undermount double bowl sink
- + Open plan living and dining
- + Large balcony with spectacular views
- + Tiles to kitchen
- + Carpet to living and bedrooms
- + Two generously proportioned bedrooms with built in