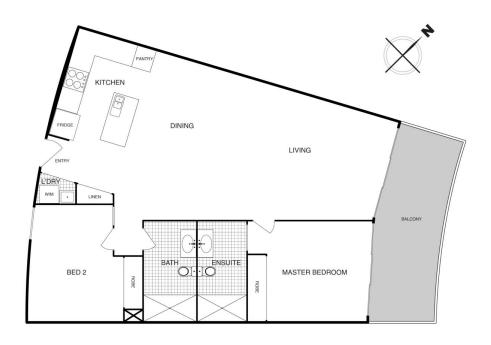

## 710/240 Bunda Street City ACT

The Features You Want To Know!

- + Wonderful 2-bedroom 2- bathroom northeast facing apartment
- + Spectacular views to Glebe Park and Mount Ainslie
- + Designer kitchen with ample storage
- + 20mm Stone benchtops
- + 4 burner Bosch gas cooktop
- + 600mm Bosch oven
- + Freestanding dishwasher
- + Soft close cabinetry
- + Undermount double bowl sink
- + Open plan living and dining
- + Large balcony with spectacular views
- + Tiles to kitchen
- + Carpet to living and bedrooms
- + Two generously proportioned bedrooms with built in