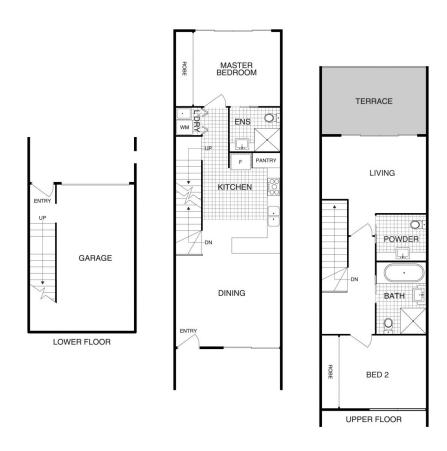

## 61/2 Rouseabout Street Lawson ACT

Enviably located in the cosmopolitan suburb of Lawson you will find this north-facing three-bedroom townhouse. Offering a clever floorplan; this property will be suitable for first home buyers, investors, or modern downsizers.

This three-bedroom property has a clever floorplan that will suit an array of buyers and has a central location, bordered by Ginninderra Drive, Lake Ginninderra, and Baldwin Drive, it is only minutes to the heart of Belconnen with a network of roads that can deliver you to Civic or Gungahlin in approximately 10 minutes.